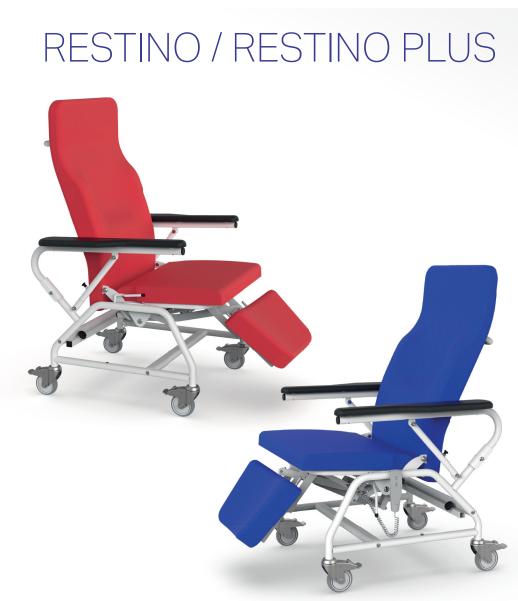

improves their well-being during hospitali...
zation. The bed is equipped with special modifica...
tions that are adapted to the needs of these patients.



### Bariatric programme

#### TITAN

Bariatric bed with weighing system designed for standard, supra-standard and intensive hospital care with load capacity up to 500 kg.



**TAURUS** 

Transport trolley designed for fast and safe transport of bariatric patients with load capacity up to 320 kg.





## Children's programme











# Choice of decor

Beech Oak Maple Walnut Sonoma Nabucco

#### Bedside cabinets







# Serving table







#### Mattresses







# URGENT TOP

Transport stretcher for fast and safe transport of patients.









## Reception and transport





## Reception and transport





# Special products









#### Shower couches





## Notes



### Notes





PROMA REHA, s.r.o.
Riegrova 342
552 03 Česká Skalice
Česká republika

+420 491 112 233

info@promareha.cz





www.promareha.com