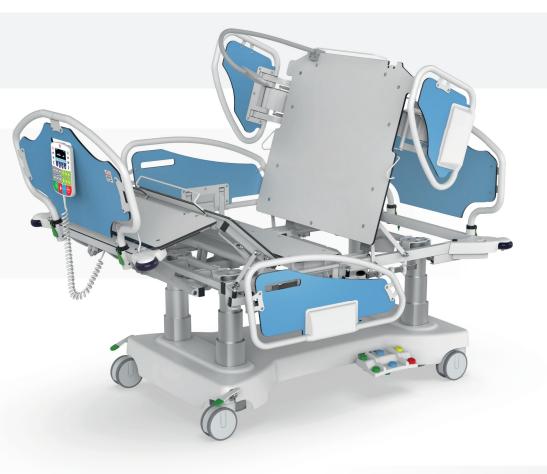

## INVENT, INVENT PRO

Bed with weighing system designed for standard, supra-standard and intensive hospital care.