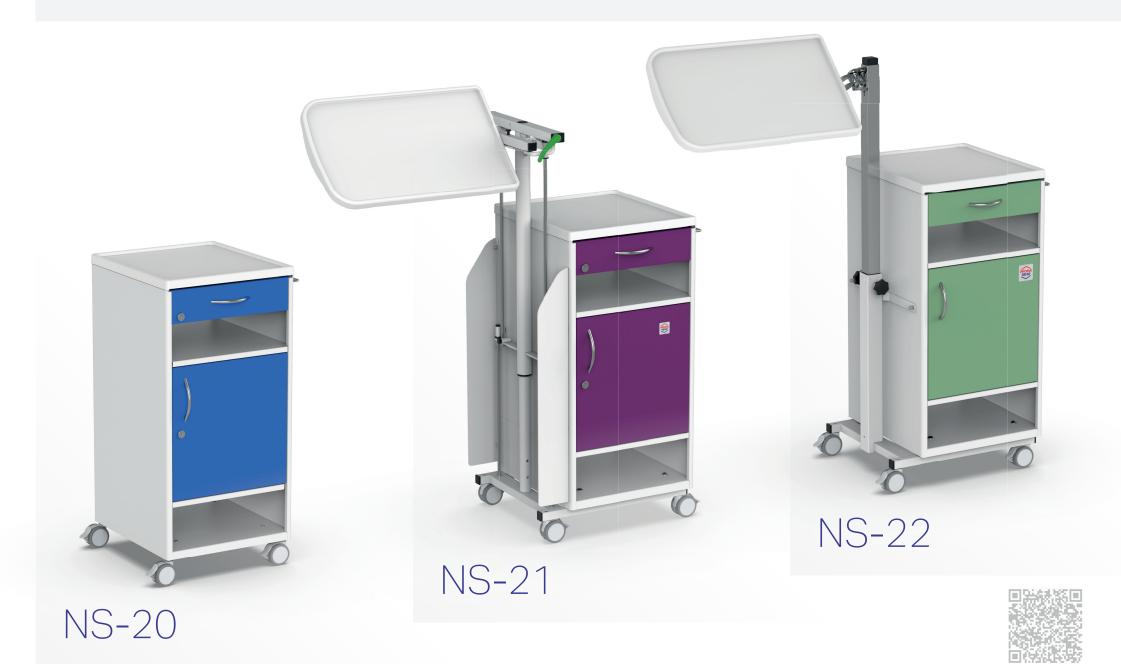

for restless patients



#### SUPERTA H

Hydraulic positioning



A special bed configuration de...
signed with the comfort and safety of
restless patients in mind. It creates an
environment that supports their treatment
and improves their well-being during hospitali...
zation. The bed is equipped with special modifica...
tions that are adapted to the needs of these patients.



### Bariatric programme

#### TITAN

Bariatric bed with weighing system designed for standard, supra-standard and intensive hospital care with load capacity up to 500 kg.



**TAURUS** 

Transport trolley designed for fast and safe transport of bariatric patients with load capacity up to 320 kg.





## Children's programme











# Choice of decor

Beech Oak Maple Walnut Sonoma Nabucco

#### Bedside cabinets







# Serving table







#### Mattresses







# URGENT TOP

Transport stretcher for fast and safe transport of patients.









## Reception and transport





## Reception and transport





# Special products









#### Shower couches





## Notes



### Notes





PROMA REHA, s.r.o.
Riegrova 342
552 03 Česká Skalice
Česká republika

+420 491 112 233

info@promareha.cz





www.promareha.com