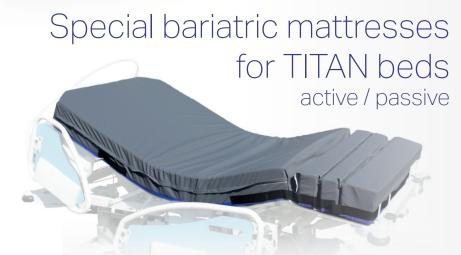

### Bariatric programme

#### TITAN

Bariatric bed with weighing system designed for standard, supra-standard and intensive hospital care with load capacity up to 500 kg.

**TAURUS** 

Transport trolley designed for fast and safe transport of bariatric patients with load capacity up to 320 kg.