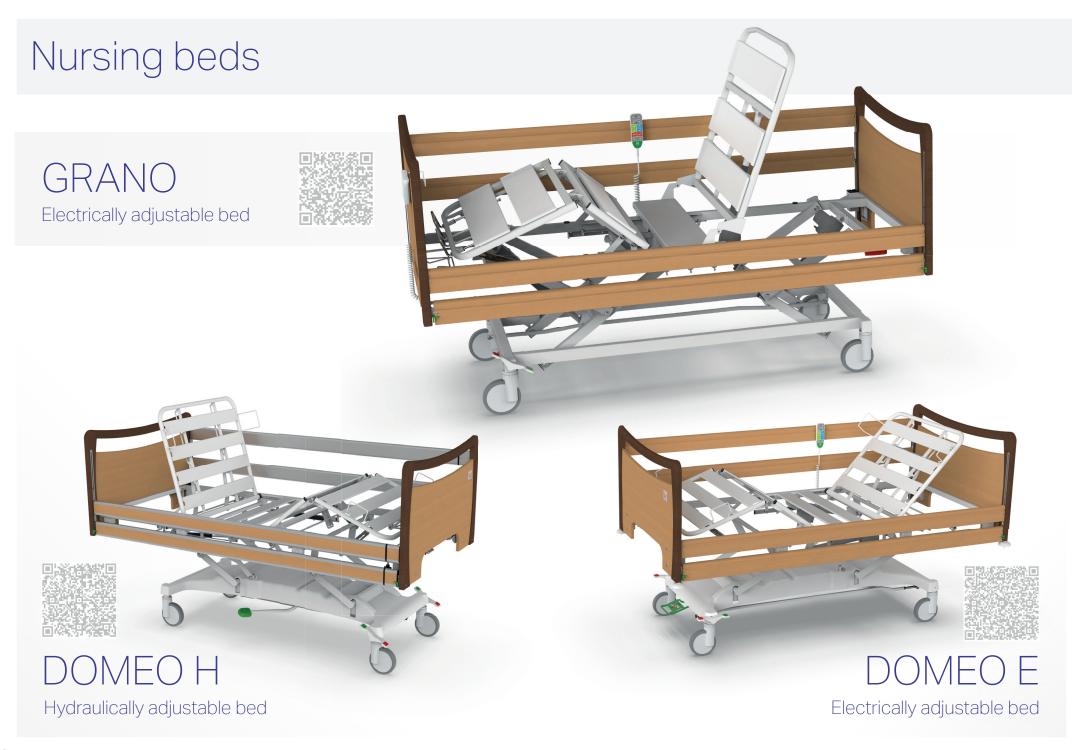

## Bed for standard and supra-standard hospital care

#### Bed also suitable for restless patients