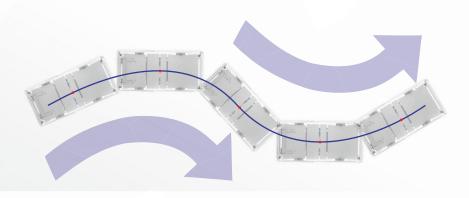

## INVENT, INVENT PRO

Bed with weighing system designed for standard, supra-standard and intensive hospital care.

#### GENEO

The most popular bed not only for standard and above-standard hospital care but also for intensive care.