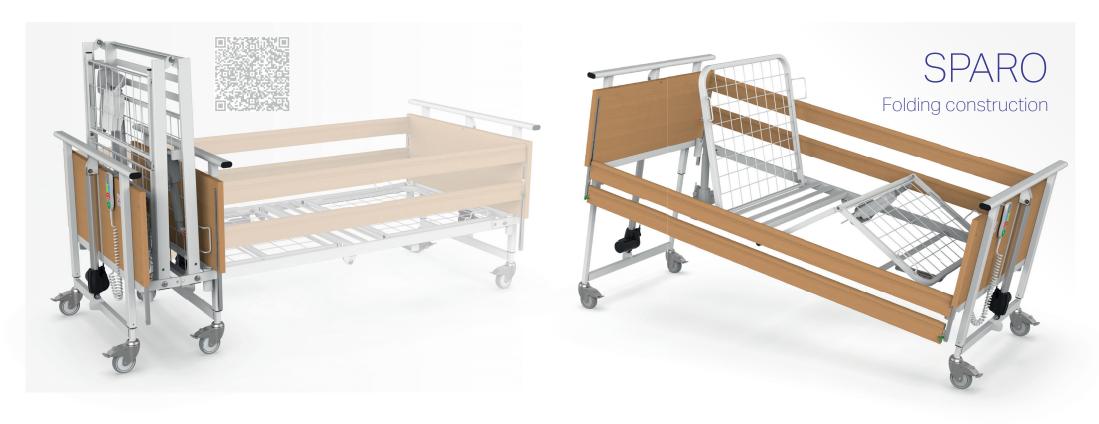

## Bed for standard and supra-standard hospital care



#### Bed also suitable for restless patients



#### SUPERTA H

Hydraulic positioning



A special bed configuration de...
signed with the comfort and safety of
restless patients in mind. It creates an
environment that supports their treatment
and improves their well-being during hospitali...
zation. The bed is equipped with special modifica...
tions that are adapted to the needs of these patients.



### Bariatric programme

#### TITAN

Bariatric bed with weighing system designed for standard, supra-standard and intensive hospital care with load capacity up to 500 kg.



**TAURUS** 

Transport trolley designed for fast and safe transport of bariatric patients with load capacity up to 320 kg.





## Children's programme











# Choice of decor

Beech Oak Maple Walnut Sonoma Nabucco

#### Bedside cabinets







# Serving table







#### Mattresses







# URGENT TOP

Transport stretcher for fast and safe transport of patients.









## Reception and transport





## Reception and transport





# Special products









#### Shower couches





## Notes



### Notes





PROMA REHA, s.r.o.
Riegrova 342
552 03 Česká Skalice
Česká republika

+420 491 112 233

info@promareha.cz





www.promareha.com