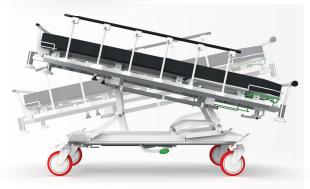

# URGENT TOP

Transport stretcher for fast and safe transport of patients.

## Reception and transport