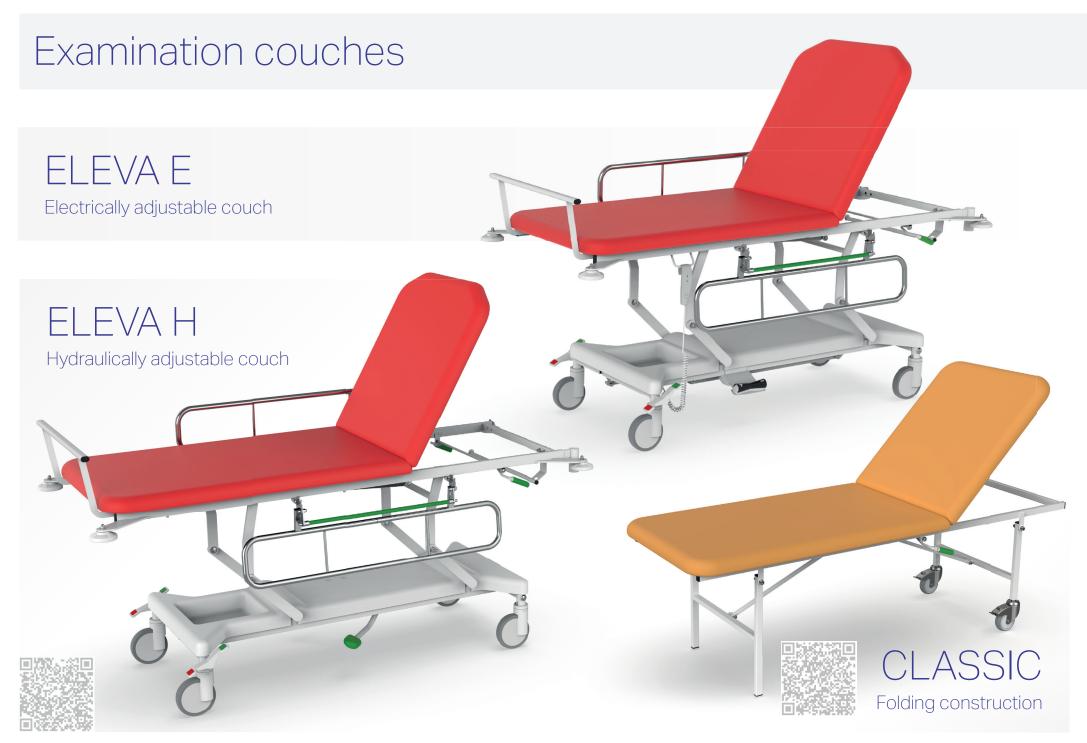

mproves their well-being during hospitali...
zation. The bed is equipped with special modifica...
tions that are adapted to the needs of these patients.



### Bariatric programme

#### TITAN

Bariatric bed with weighing system designed for standard, supra-standard and intensive hospital care with load capacity up to 500 kg.



**TAURUS** 

Transport trolley designed for fast and safe transport of bariatric patients with load capacity up to 320 kg.





## Children's programme











# Choice of decor

Beech Oak Maple Walnut Sonoma Nabucco

#### Bedside cabinets







# Serving table







#### Mattresses







# URGENT TOP

Transport stretcher for fast and safe transport of patients.









## Reception and transport





## Reception and transport





# Special products









#### Shower couches





## Notes



### Notes





PROMA REHA, s.r.o.
Riegrova 342
552 03 Česká Skalice
Česká republika

+420 491 112 233

info@promareha.cz





www.promareha.com