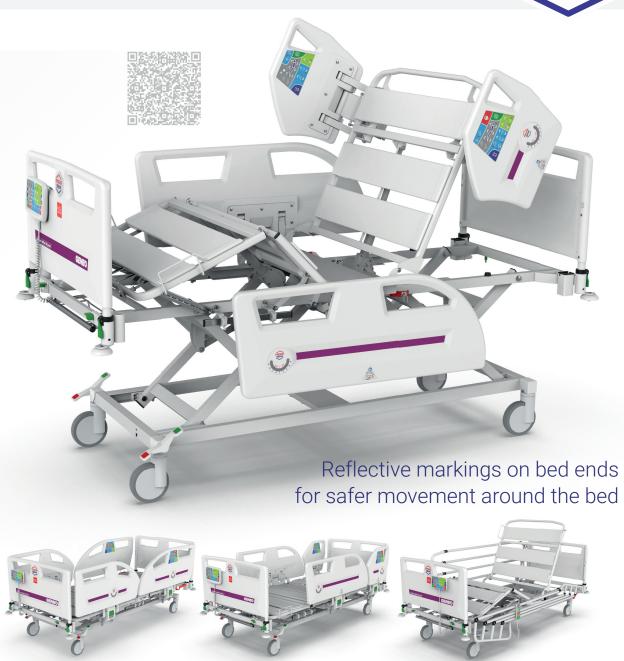

X-rayable mattress platform

Increased safe operating load

Fifth wheel

RRS boards removal system

## INVENT, INVENT PRO

Bed with weighing system designed for standard, supra-standard and intensive hospital care.

#### GENEO

The most popular bed not only for standard and above-standard hospital care but also for intensive care.