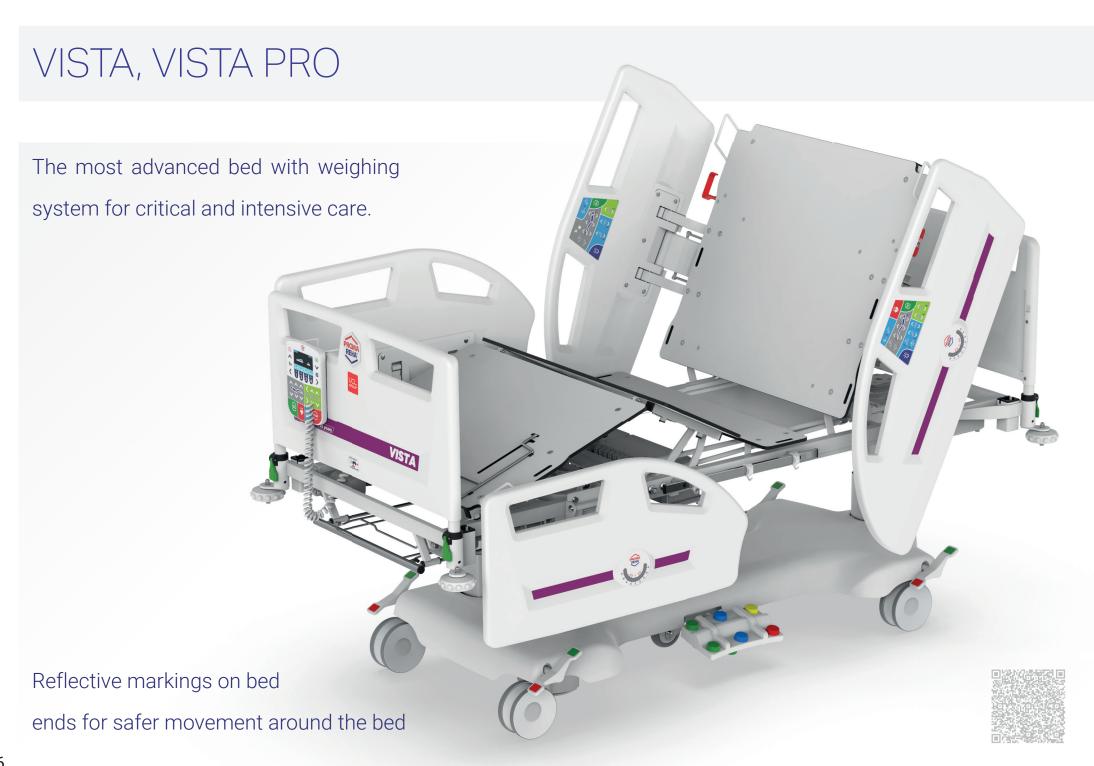

## INVENT, INVENT PRO

Bed with weighing system designed for standard, supra-standard and intensive hospital care.