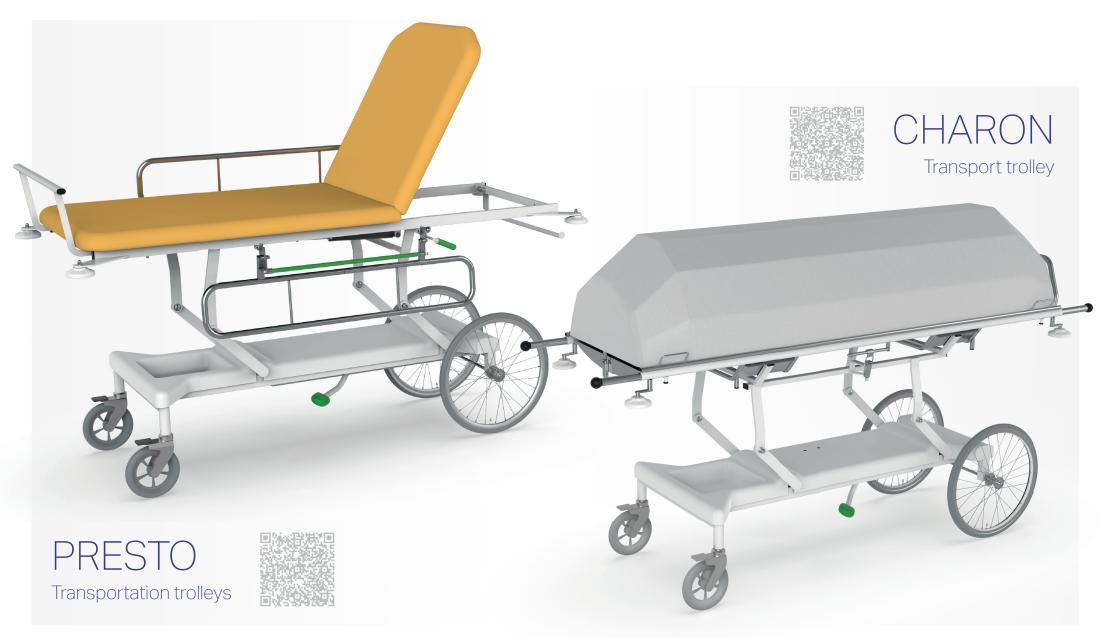

t creates an
environment that supports their treatment
and improves their well-being during hospitali...
zation. The bed is equipped with special modifica...
tions that are adapted to the needs of these patients.



### Bariatric programme

#### TITAN

Bariatric bed with weighing system designed for standard, supra-standard and intensive hospital care with load capacity up to 500 kg.



**TAURUS** 

Transport trolley designed for fast and safe transport of bariatric patients with load capacity up to 320 kg.





## Children's programme











# Choice of decor

Beech Oak Maple Walnut Sonoma Nabucco

#### Bedside cabinets







# Serving table







#### Mattresses







# URGENT TOP

Transport stretcher for fast and safe transport of patients.









## Reception and transport





## Reception and transport





# Special products









#### Shower couches





## Notes



### Notes





PROMA REHA, s.r.o.
Riegrova 342
552 03 Česká Skalice
Česká republika

+420 491 112 233

info@promareha.cz





www.promareha.com