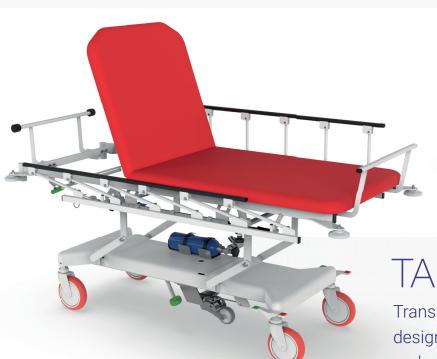

nd intensive hospital care.













#### GENEO



The most popular bed not only for standard and above-standard hospital care but also for intensive care.







## Bed for standard and supra-standard hospital care



#### Bed also suitable for restless patients



#### SUPERTA H

Hydraulic positioning



A special bed configuration de...
signed with the comfort and safety of
restless patients in mind. It creates an
environment that supports their treatment
and improves their well-being during hospitali...
zation. The bed is equipped with special modifica...
tions that are adapted to the needs of these patients.



### Bariatric programme

#### TITAN

Bariatric bed with weighing system designed for standard, supra-standard and intensive hospital care with load capacity up to 500 kg.



**TAURUS** 

Transport trolley designed for fast and safe transport of bariatric patients with load capacity up to 320 kg.





## Children's programme











# Choice of decor

Beech Oak Maple Walnut Sonoma Nabucco

#### Bedside cabinets







# Serving table







#### Mattresses







# URGENT TOP

Transport stretcher for fast and safe transport of patients.









## Reception and transport





## Reception and transport





# Special products









#### Shower couches





## Notes



### Notes





PROMA REHA, s.r.o.
Riegrova 342
552 03 Česká Skalice
Česká republika

+420 491 112 233

info@promareha.cz





www.promareha.com