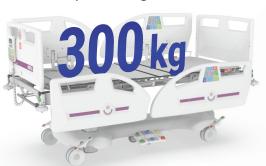

## INVENT, INVENT PRO

Bed with weighing system designed for standard, supra-standard and intensive hospital care.