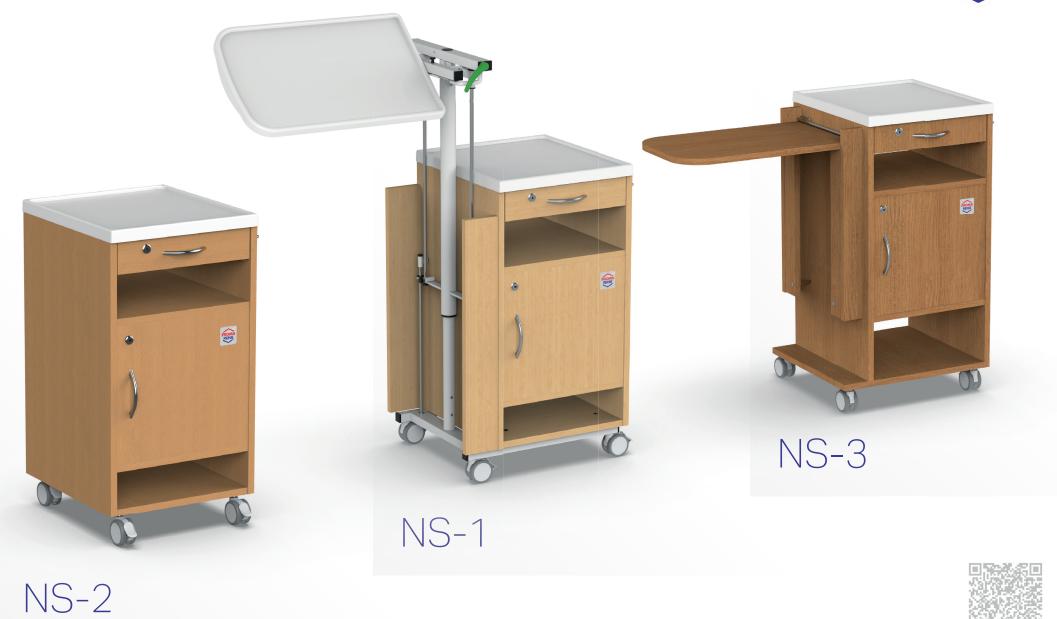

restless patients



#### SUPERTA H

Hydraulic positioning



A special bed configuration de...
signed with the comfort and safety of
restless patients in mind. It creates an
environment that supports their treatment
and improves their well-being during hospitali...
zation. The bed is equipped with special modifica...
tions that are adapted to the needs of these patients.



### Bariatric programme

#### TITAN

Bariatric bed with weighing system designed for standard, supra-standard and intensive hospital care with load capacity up to 500 kg.



**TAURUS** 

Transport trolley designed for fast and safe transport of bariatric patients with load capacity up to 320 kg.





## Children's programme











# Choice of decor

Beech Oak Maple Walnut Sonoma Nabucco

#### Bedside cabinets







# Serving table







#### Mattresses







# URGENT TOP

Transport stretcher for fast and safe transport of patients.









## Reception and transport





## Reception and transport





# Special products









#### Shower couches





## Notes



### Notes





PROMA REHA, s.r.o.
Riegrova 342
552 03 Česká Skalice
Česká republika

+420 491 112 233

info@promareha.cz





www.promareha.com