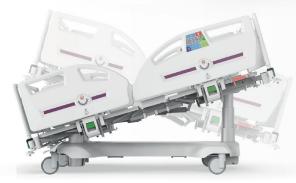

#### GENEO

The most popular bed not only for standard and above-standard hospital care but also for intensive care.