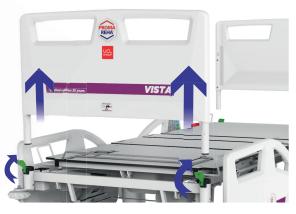

X-rayable mattress platform

Increased safe operating load

Fifth wheel

RRS boards removal system