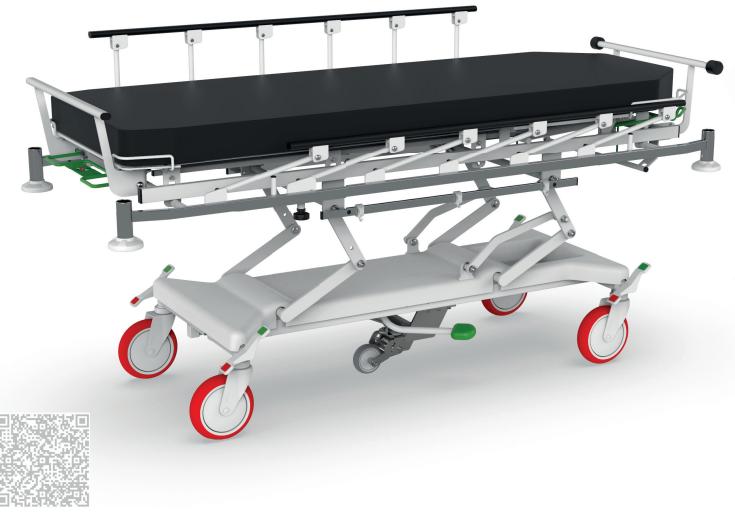

safety of
restless patients in mind. It creates an
environment that supports their treatment
and improves their well-being during hospitali...
zation. The bed is equipped with special modifica...
tions that are adapted to the needs of these patients.



### Bariatric programme

#### TITAN

Bariatric bed with weighing system designed for standard, supra-standard and intensive hospital care with load capacity up to 500 kg.



**TAURUS** 

Transport trolley designed for fast and safe transport of bariatric patients with load capacity up to 320 kg.





## Children's programme











# Choice of decor

Beech Oak Maple Walnut Sonoma Nabucco

#### Bedside cabinets







# Serving table







#### Mattresses







# URGENT TOP

Transport stretcher for fast and safe transport of patients.









## Reception and transport





## Reception and transport





# Special products









#### Shower couches





## Notes



### Notes





PROMA REHA, s.r.o.
Riegrova 342
552 03 Česká Skalice
Česká republika

+420 491 112 233

info@promareha.cz





www.promareha.com