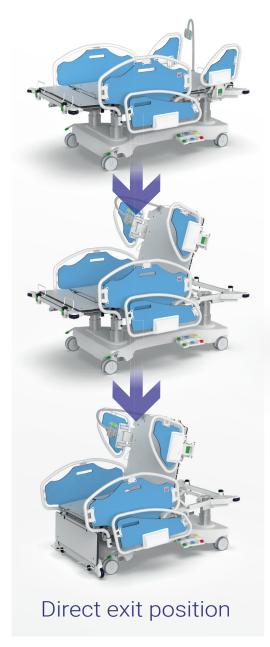

## INVENT, INVENT PRO

Bed with weighing system designed for standard, supra-standard and intensive hospital care.