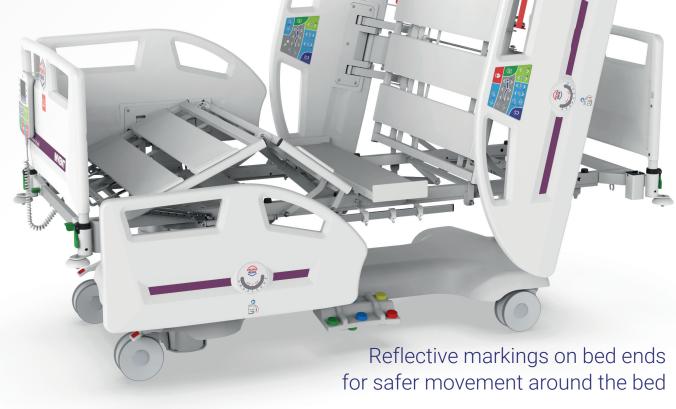

X-rayable mattress platform

Increased safe operating load

Fifth wheel

RRS boards removal system