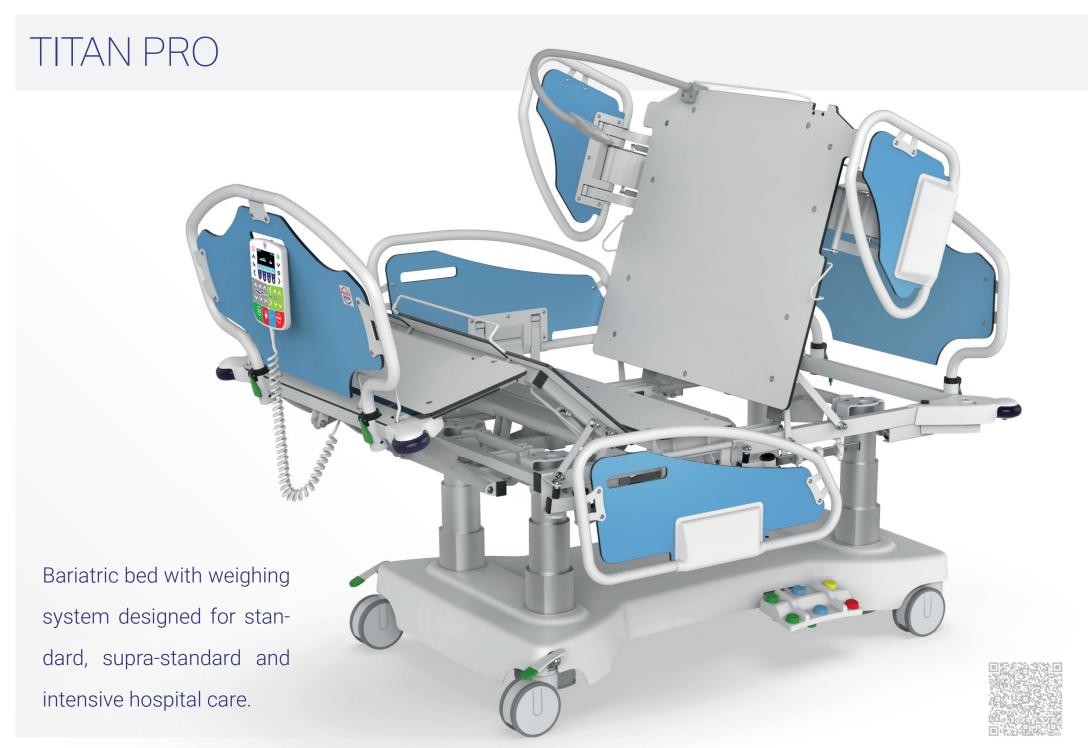

#### TITAN

Bariatric bed with weighing system designed for standard, supra-standard and intensive hospital care with load capacity up to 500 kg.

**TAURUS** 

Transport trolley designed for fast and safe transport of bariatric patients with load capacity up to 320 kg.