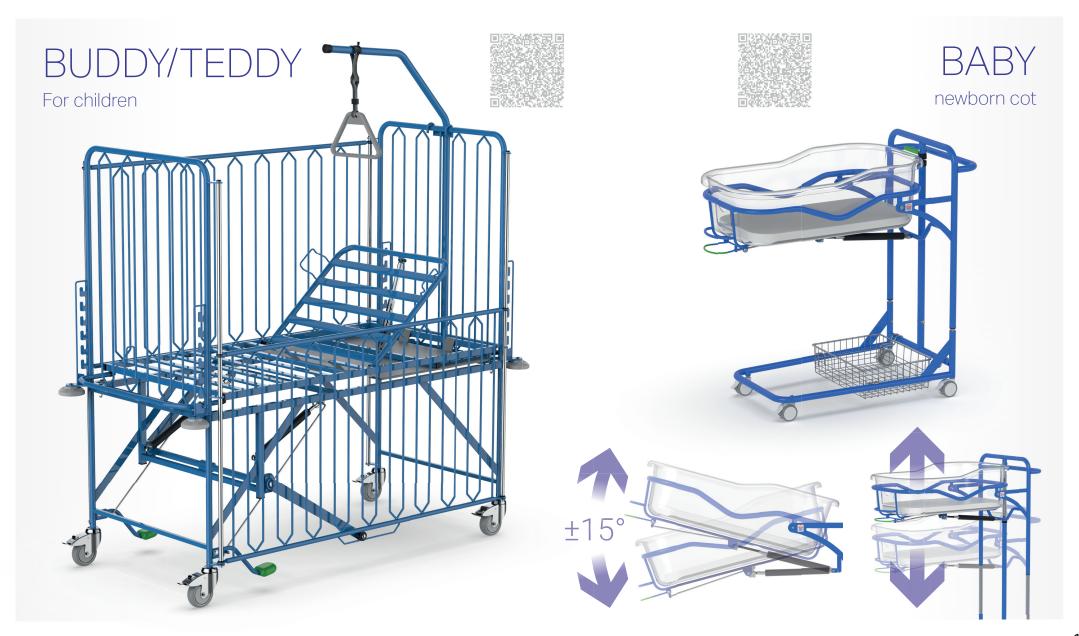

e.







## Bed for standard and supra-standard hospital care



#### Bed also suitable for restless patients



#### SUPERTA H

Hydraulic positioning



A special bed configuration de...
signed with the comfort and safety of
restless patients in mind. It creates an
environment that supports their treatment
and improves their well-being during hospitali...
zation. The bed is equipped with special modifica...
tions that are adapted to the needs of these patients.



### Bariatric programme

#### TITAN

Bariatric bed with weighing system designed for standard, supra-standard and intensive hospital care with load capacity up to 500 kg.



**TAURUS** 

Transport trolley designed for fast and safe transport of bariatric patients with load capacity up to 320 kg.





## Children's programme











# Choice of decor

Beech Oak Maple Walnut Sonoma Nabucco

#### Bedside cabinets







# Serving table







#### Mattresses







# URGENT TOP

Transport stretcher for fast and safe transport of patients.









## Reception and transport





## Reception and transport





# Special products









#### Shower couches





## Notes



### Notes





PROMA REHA, s.r.o.
Riegrova 342
552 03 Česká Skalice
Česká republika

+420 491 112 233

info@promareha.cz





www.promareha.com