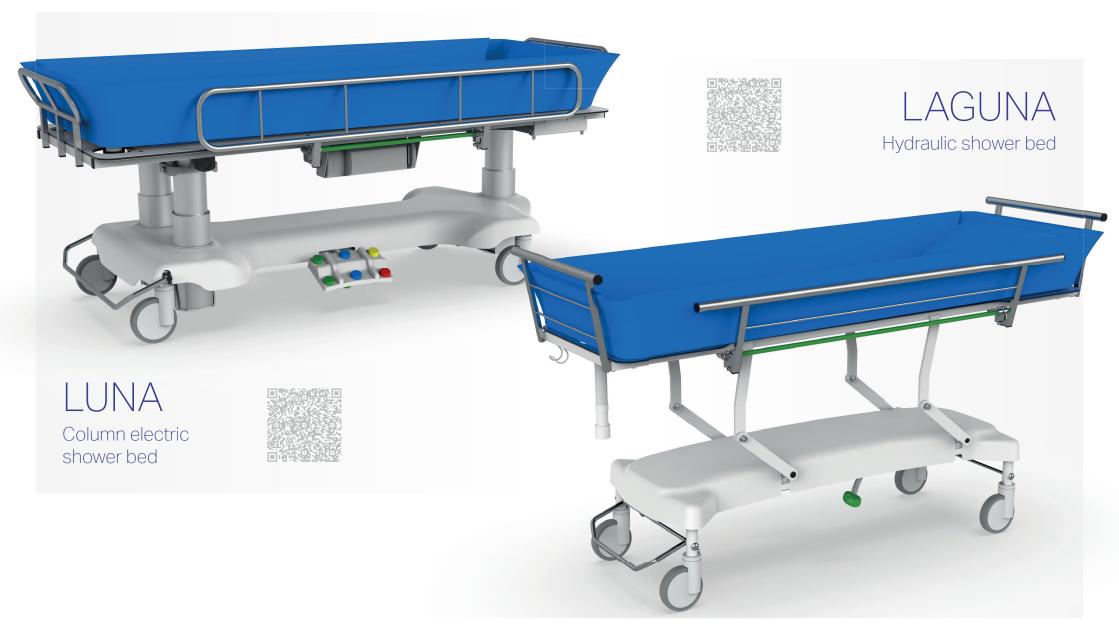

during hospitali...
zation. The bed is equipped with special modifica...
tions that are adapted to the needs of these patients.



### Bariatric programme

#### TITAN

Bariatric bed with weighing system designed for standard, supra-standard and intensive hospital care with load capacity up to 500 kg.



**TAURUS** 

Transport trolley designed for fast and safe transport of bariatric patients with load capacity up to 320 kg.





## Children's programme











# Choice of decor

Beech Oak Maple Walnut Sonoma Nabucco

#### Bedside cabinets







# Serving table







#### Mattresses







# URGENT TOP

Transport stretcher for fast and safe transport of patients.









## Reception and transport





## Reception and transport





# Special products









#### Shower couches





## Notes



### Notes





PROMA REHA, s.r.o.
Riegrova 342
552 03 Česká Skalice
Česká republika

+420 491 112 233

info@promareha.cz





www.promareha.com