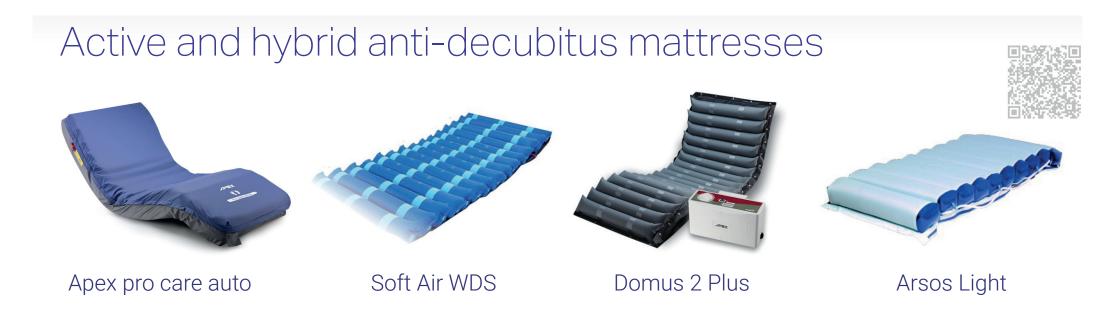

positioning



A special bed configuration de...
signed with the comfort and safety of
restless patients in mind. It creates an
environment that supports their treatment
and improves their well-being during hospitali...
zation. The bed is equipped with special modifica...
tions that are adapted to the needs of these patients.



### Bariatric programme

#### TITAN

Bariatric bed with weighing system designed for standard, supra-standard and intensive hospital care with load capacity up to 500 kg.



**TAURUS** 

Transport trolley designed for fast and safe transport of bariatric patients with load capacity up to 320 kg.





## Children's programme











# Choice of decor

Beech Oak Maple Walnut Sonoma Nabucco

#### Bedside cabinets







# Serving table







#### Mattresses







# URGENT TOP

Transport stretcher for fast and safe transport of patients.









## Reception and transport





## Reception and transport





# Special products









#### Shower couches





## Notes



### Notes





PROMA REHA, s.r.o.
Riegrova 342
552 03 Česká Skalice
Česká republika

+420 491 112 233

info@promareha.cz





www.promareha.com