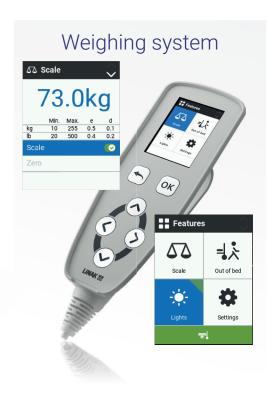

## INVENT, INVENT PRO

Bed with weighing system designed for standard, supra-standard and intensive hospital care.