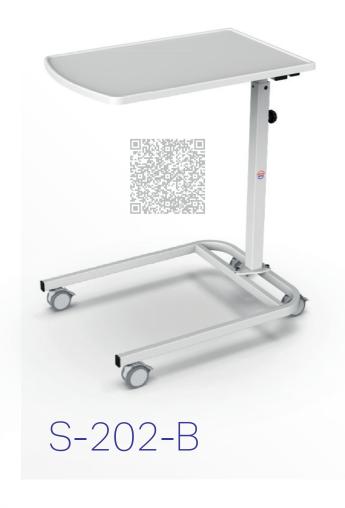

## SUPERTA H

Hydraulic positioning



A special bed configuration de...
signed with the comfort and safety of
restless patients in mind. It creates an
environment that supports their treatment
and improves their well-being during hospitali...
zation. The bed is equipped with special modifica...
tions that are adapted to the needs of these patients.



### Bariatric programme

#### TITAN

Bariatric bed with weighing system designed for standard, supra-standard and intensive hospital care with load capacity up to 500 kg.



**TAURUS** 

Transport trolley designed for fast and safe transport of bariatric patients with load capacity up to 320 kg.





## Children's programme











# Choice of decor

Beech Oak Maple Walnut Sonoma Nabucco

#### Bedside cabinets







# Serving table







#### Mattresses







# URGENT TOP

Transport stretcher for fast and safe transport of patients.









## Reception and transport





## Reception and transport





# Special products









#### Shower couches





## Notes



### Notes





PROMA REHA, s.r.o.
Riegrova 342
552 03 Česká Skalice
Česká republika

+420 491 112 233

info@promareha.cz





www.promareha.com