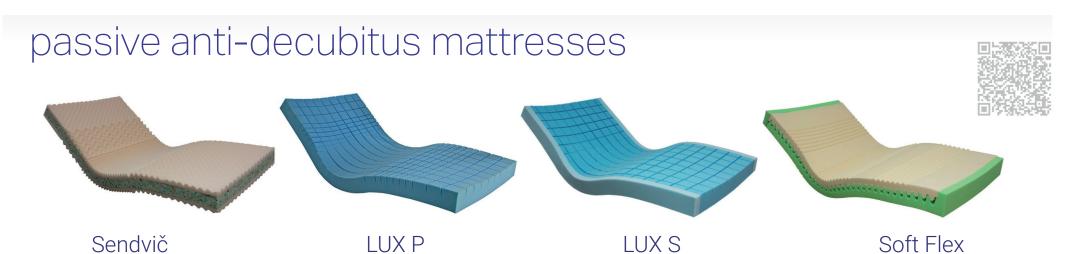

ic positioning



A special bed configuration de...
signed with the comfort and safety of
restless patients in mind. It creates an
environment that supports their treatment
and improves their well-being during hospitali...
zation. The bed is equipped with special modifica...
tions that are adapted to the needs of these patients.



### Bariatric programme

#### TITAN

Bariatric bed with weighing system designed for standard, supra-standard and intensive hospital care with load capacity up to 500 kg.



**TAURUS** 

Transport trolley designed for fast and safe transport of bariatric patients with load capacity up to 320 kg.





## Children's programme











# Choice of decor

Beech Oak Maple Walnut Sonoma Nabucco

#### Bedside cabinets







# Serving table







#### Mattresses







# URGENT TOP

Transport stretcher for fast and safe transport of patients.









## Reception and transport





## Reception and transport





# Special products









#### Shower couches





## Notes



### Notes





PROMA REHA, s.r.o.
Riegrova 342
552 03 Česká Skalice
Česká republika

+420 491 112 233

info@promareha.cz





www.promareha.com