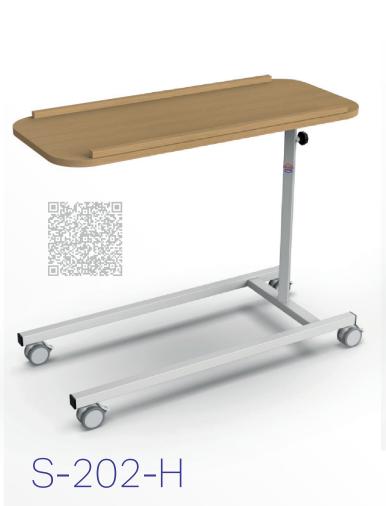

#### SUPERTA H

Hydraulic positioning



A special bed configuration de...
signed with the comfort and safety of
restless patients in mind. It creates an
environment that supports their treatment
and improves their well-being during hospitali...
zation. The bed is equipped with special modifica...
tions that are adapted to the needs of these patients.



### Bariatric programme

#### TITAN

Bariatric bed with weighing system designed for standard, supra-standard and intensive hospital care with load capacity up to 500 kg.



**TAURUS** 

Transport trolley designed for fast and safe transport of bariatric patients with load capacity up to 320 kg.





## Children's programme











# Choice of decor

Beech Oak Maple Walnut Sonoma Nabucco

#### Bedside cabinets







# Serving table







#### Mattresses







# URGENT TOP

Transport stretcher for fast and safe transport of patients.









## Reception and transport





## Reception and transport





# Special products









#### Shower couches





## Notes



### Notes





PROMA REHA, s.r.o.
Riegrova 342
552 03 Česká Skalice
Česká republika

+420 491 112 233

info@promareha.cz





www.promareha.com