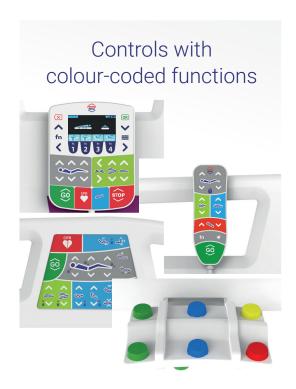

X-rayable mattress platform

Increased safe operating load

Fifth wheel

RRS boards removal system