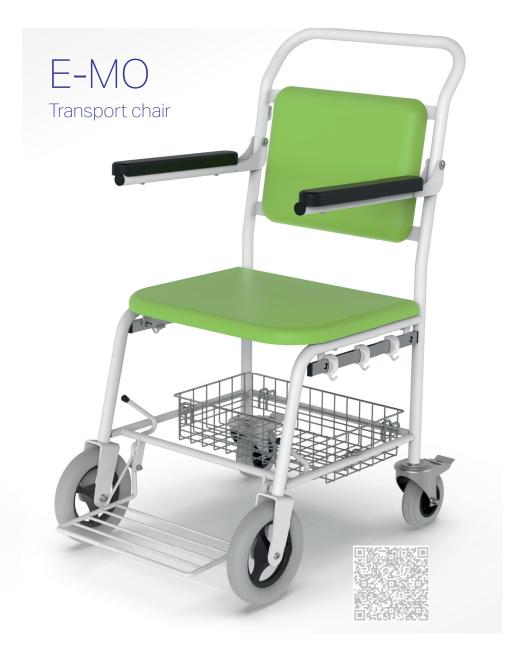

pports their treatment
and improves their well-being during hospitali...
zation. The bed is equipped with special modifica...
tions that are adapted to the needs of these patients.



### Bariatric programme

#### TITAN

Bariatric bed with weighing system designed for standard, supra-standard and intensive hospital care with load capacity up to 500 kg.



**TAURUS** 

Transport trolley designed for fast and safe transport of bariatric patients with load capacity up to 320 kg.





## Children's programme











# Choice of decor

Beech Oak Maple Walnut Sonoma Nabucco

#### Bedside cabinets







# Serving table







#### Mattresses







# URGENT TOP

Transport stretcher for fast and safe transport of patients.









## Reception and transport





## Reception and transport





# Special products









#### Shower couches





## Notes



### Notes





PROMA REHA, s.r.o.
Riegrova 342
552 03 Česká Skalice
Česká republika

+420 491 112 233

info@promareha.cz





www.promareha.com