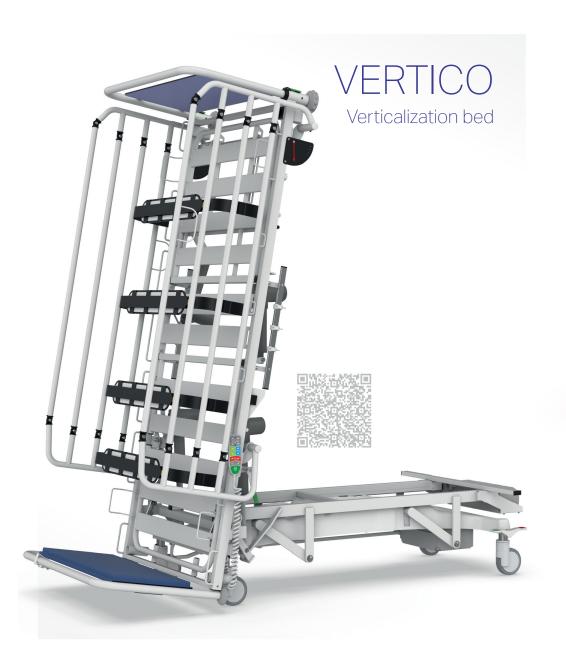

nd improves their well-being during hospitali...
zation. The bed is equipped with special modifica...
tions that are adapted to the needs of these patients.



### Bariatric programme

#### TITAN

Bariatric bed with weighing system designed for standard, supra-standard and intensive hospital care with load capacity up to 500 kg.



**TAURUS** 

Transport trolley designed for fast and safe transport of bariatric patients with load capacity up to 320 kg.





## Children's programme











# Choice of decor

Beech Oak Maple Walnut Sonoma Nabucco

#### Bedside cabinets







# Serving table







#### Mattresses







# URGENT TOP

Transport stretcher for fast and safe transport of patients.









## Reception and transport





## Reception and transport





# Special products









#### Shower couches





## Notes



### Notes





PROMA REHA, s.r.o.
Riegrova 342
552 03 Česká Skalice
Česká republika

+420 491 112 233

info@promareha.cz





www.promareha.com