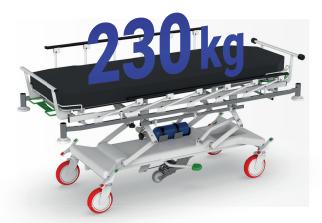

# URGENT TOP

Transport stretcher for fast and safe transport of patients.

## Reception and transport