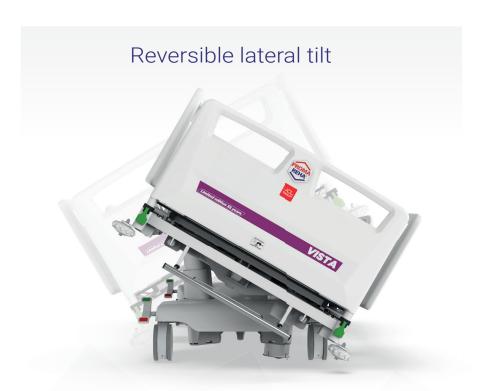

## INVENT, INVENT PRO

Bed with weighing system designed for standard, supra-standard and intensive hospital care.

#### GENEO

The most popular bed not only for standard and above-standard hospital care but also for intensive care.