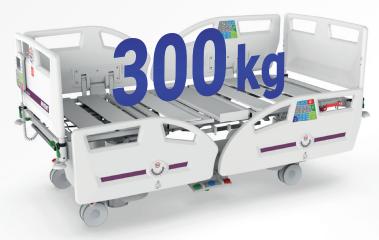

X-rayable mattress platform

Increased safe operating load

Fifth wheel

RRS boards removal system