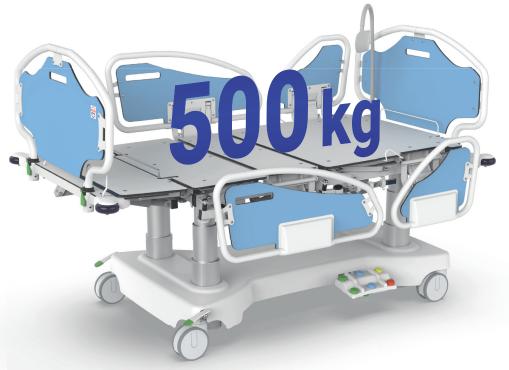

#### TITAN

Bariatric bed with weighing system designed for standard, supra-standard and intensive hospital care with load capacity up to 500 kg.

**TAURUS** 

Transport trolley designed for fast and safe transport of bariatric patients with load capacity up to 320 kg.