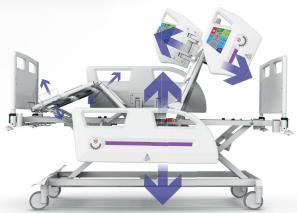

## INVENT, INVENT PRO

Bed with weighing system designed for standard, supra-standard and intensive hospital care.

#### GENEO

The most popular bed not only for standard and above-standard hospital care but also for intensive care.