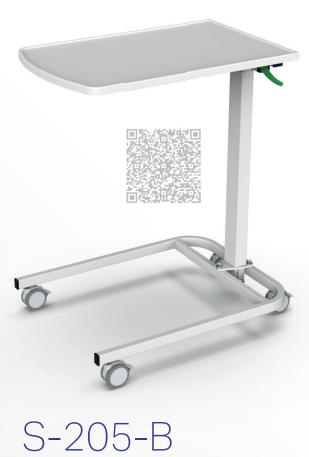

#### SUPERTA H

Hydraulic positioning



A special bed configuration de...
signed with the comfort and safety of
restless patients in mind. It creates an
environment that supports their treatment
and improves their well-being during hospitali...
zation. The bed is equipped with special modifica...
tions that are adapted to the needs of these patients.



### Bariatric programme

#### TITAN

Bariatric bed with weighing system designed for standard, supra-standard and intensive hospital care with load capacity up to 500 kg.



**TAURUS** 

Transport trolley designed for fast and safe transport of bariatric patients with load capacity up to 320 kg.





## Children's programme











# Choice of decor

Beech Oak Maple Walnut Sonoma Nabucco

#### Bedside cabinets







# Serving table







#### Mattresses







# URGENT TOP

Transport stretcher for fast and safe transport of patients.









## Reception and transport





## Reception and transport





# Special products









#### Shower couches





## Notes



### Notes





PROMA REHA, s.r.o.
Riegrova 342
552 03 Česká Skalice
Česká republika

+420 491 112 233

info@promareha.cz





www.promareha.com