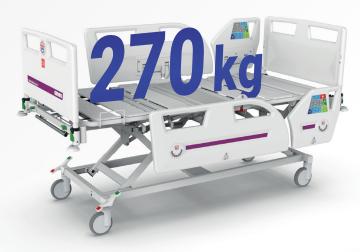

#### TITAN

Bariatric bed with weighing system designed for standard, supra-standard and intensive hospital care with load capacity up to 500 kg.

**TAURUS** 

Transport trolley designed for fast and safe transport of bariatric patients with load capacity up to 320 kg.