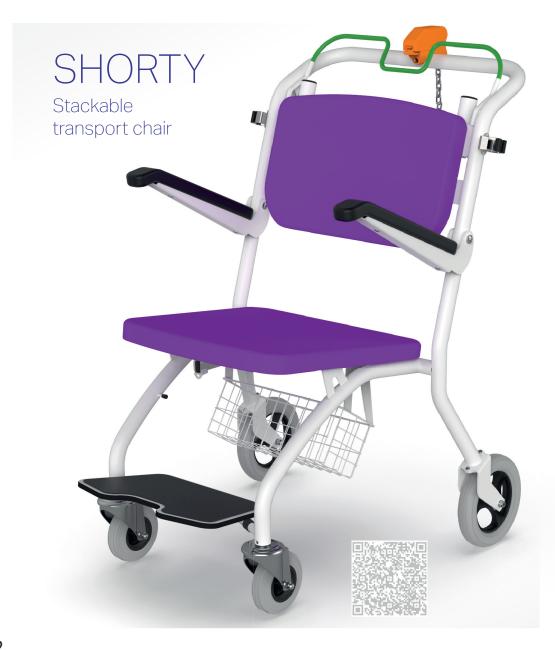

supports their treatment
and improves their well-being during hospitali...
zation. The bed is equipped with special modifica...
tions that are adapted to the needs of these patients.



### Bariatric programme

#### TITAN

Bariatric bed with weighing system designed for standard, supra-standard and intensive hospital care with load capacity up to 500 kg.



**TAURUS** 

Transport trolley designed for fast and safe transport of bariatric patients with load capacity up to 320 kg.





## Children's programme











# Choice of decor

Beech Oak Maple Walnut Sonoma Nabucco

#### Bedside cabinets







# Serving table







#### Mattresses







# URGENT TOP

Transport stretcher for fast and safe transport of patients.









## Reception and transport





## Reception and transport





# Special products









#### Shower couches





## Notes



### Notes





PROMA REHA, s.r.o.
Riegrova 342
552 03 Česká Skalice
Česká republika

+420 491 112 233

info@promareha.cz





www.promareha.com