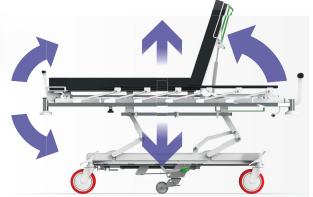

# URGENT TOP

Transport stretcher for fast and safe transport of patients.

## Reception and transport