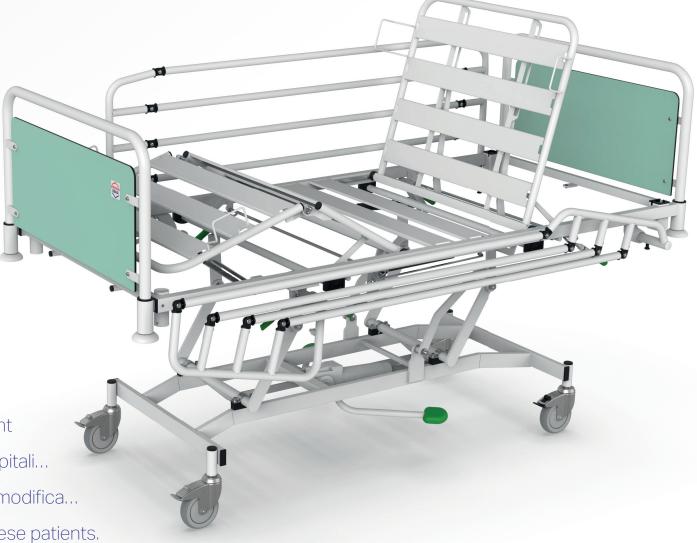

#### Bed also suitable for restless patients

#### SUPERTA H

Hydraulic positioning

A special bed configuration de...
signed with the comfort and safety of
restless patients in mind. It creates an
environment that supports their treatment
and improves their well-being during hospitali...
zation. The bed is equipped with special modifica...
tions that are adapted to the needs of these patients.