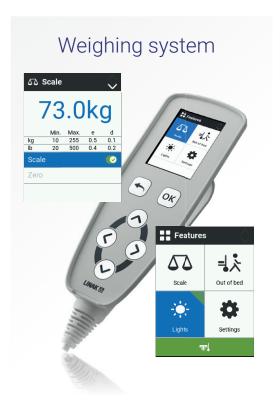

## INVENT, INVENT PRO

Bed with weighing system designed for standard, supra-standard and intensive hospital care.