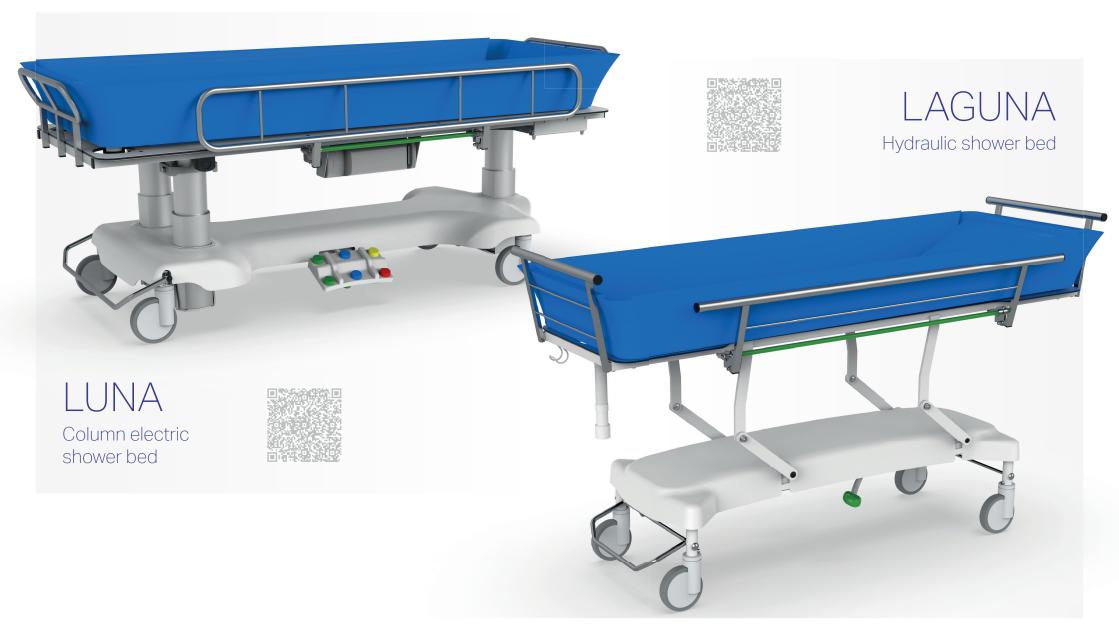

l-being during hospitali...
zation. The bed is equipped with special modifica...
tions that are adapted to the needs of these patients.



# Bariatric programme

#### TITAN

Bariatric bed with weighing system designed for standard, supra-standard and intensive hospital care with load capa) city up to 500 kg.



**TAURUS** 

Transport trolley designed for fast and safe transport of bariatric patients with load capacity up to 320 kg.





# Children's programme











# Choice of decor

Beech Oak Maple Walnut Sonoma Nabucco

# Bedside cabinets







# Serving table







#### Mattresses







# URGENT TOP

Transport stretcher for fast and safe transport of patients.









# Reception and transport





# Reception and transport





# Special products









## Shower couches





# Notes



## Notes





PROMA REHA, s.r.o.
Riegrova 342
552 03 Česká Skalice
Česká republika

+420 491 112 233

info@promareha.cz





www.promareha.com