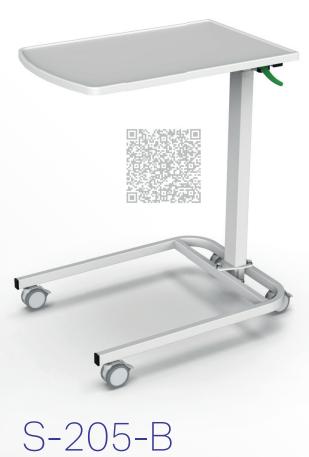

#### SUPERTA H

Hydraulic positioning



A special bed configuration de...
signed with the comfort and safety of
restless patients in mind. It creates an
environment that supports their treatment
and improves their well-being during hospitali...
zation. The bed is equipped with special modifica...
tions that are adapted to the needs of these patients.



# Bariatric programme

#### TITAN

Bariatric bed with weighing system designed for standard, supra-standard and intensive hospital care with load capa) city up to 500 kg.



**TAURUS** 

Transport trolley designed for fast and safe transport of bariatric patients with load capacity up to 320 kg.





# Children's programme











# Choice of decor

Beech Oak Maple Walnut Sonoma Nabucco

# Bedside cabinets







# Serving table







#### Mattresses







# URGENT TOP

Transport stretcher for fast and safe transport of patients.









# Reception and transport





# Reception and transport





# Special products









## Shower couches





# Notes



## Notes





PROMA REHA, s.r.o.
Riegrova 342
552 03 Česká Skalice
Česká republika

+420 491 112 233

info@promareha.cz





www.promareha.com