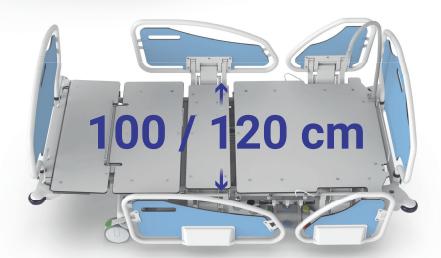

X-rayable mattress platform

Increased safe operating load

Fifth wheel

RRS boards removal system