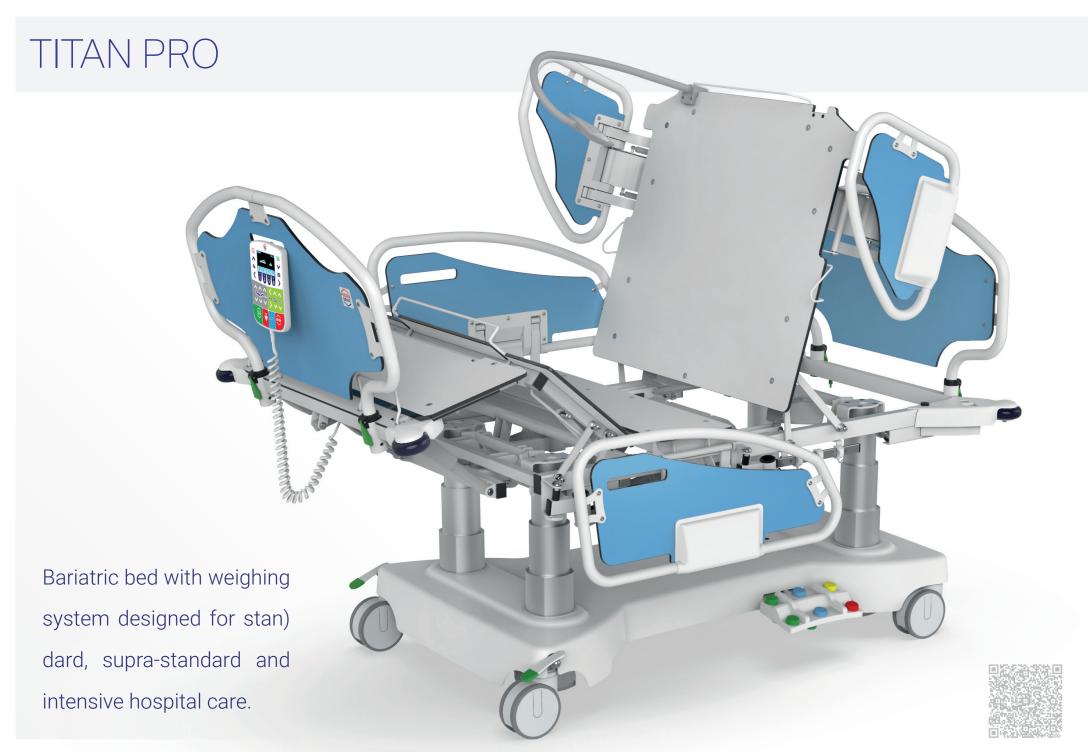

#### TITAN

Bariatric bed with weighing system designed for standard, supra-standard and intensive hospital care with load capa) city up to 500 kg.

**TAURUS** 

Transport trolley designed for fast and safe transport of bariatric patients with load capacity up to 320 kg.