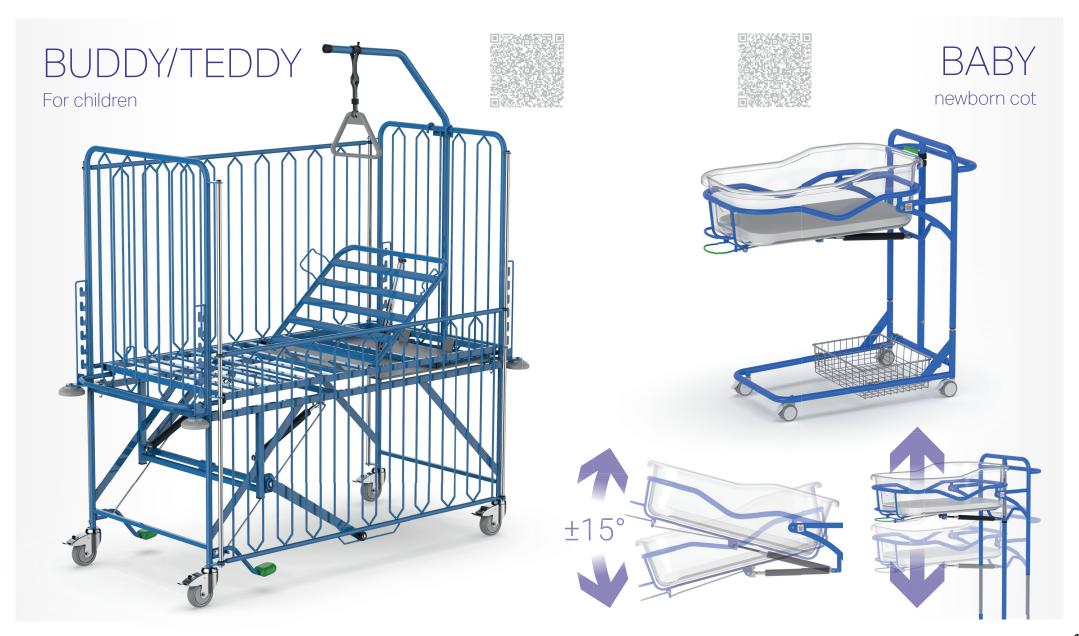

care.







# Bed for standard and supra-standard hospital care



## Bed also suitable for restless patients



#### SUPERTA H

Hydraulic positioning



A special bed configuration de...
signed with the comfort and safety of
restless patients in mind. It creates an
environment that supports their treatment
and improves their well-being during hospitali...
zation. The bed is equipped with special modifica...
tions that are adapted to the needs of these patients.



# Bariatric programme

#### TITAN

Bariatric bed with weighing system designed for standard, supra-standard and intensive hospital care with load capa) city up to 500 kg.



**TAURUS** 

Transport trolley designed for fast and safe transport of bariatric patients with load capacity up to 320 kg.





# Children's programme











# Choice of decor

Beech Oak Maple Walnut Sonoma Nabucco

# Bedside cabinets







# Serving table







#### Mattresses







# URGENT TOP

Transport stretcher for fast and safe transport of patients.









# Reception and transport





# Reception and transport





# Special products









## Shower couches





# Notes



## Notes





PROMA REHA, s.r.o.
Riegrova 342
552 03 Česká Skalice
Česká republika

+420 491 112 233

info@promareha.cz





www.promareha.com