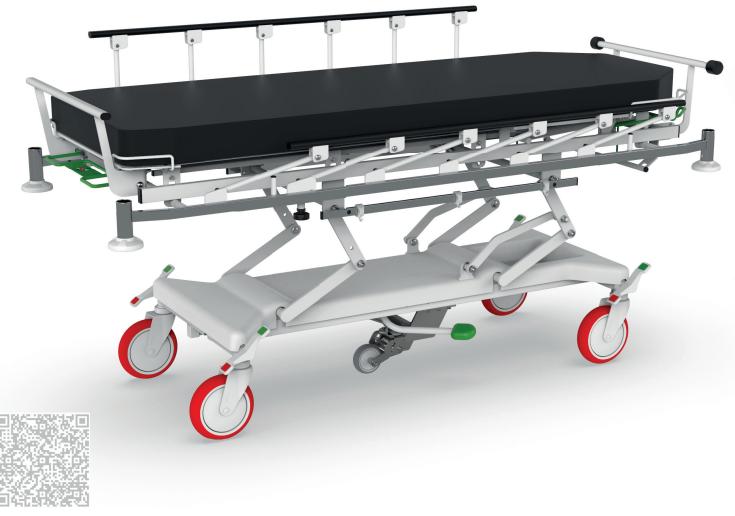

and safety of
restless patients in mind. It creates an
environment that supports their treatment
and improves their well-being during hospitali...
zation. The bed is equipped with special modifica...
tions that are adapted to the needs of these patients.



# Bariatric programme

#### TITAN

Bariatric bed with weighing system designed for standard, supra-standard and intensive hospital care with load capa) city up to 500 kg.



**TAURUS** 

Transport trolley designed for fast and safe transport of bariatric patients with load capacity up to 320 kg.





# Children's programme











# Choice of decor

Beech Oak Maple Walnut Sonoma Nabucco

# Bedside cabinets







# Serving table







#### Mattresses







# URGENT TOP

Transport stretcher for fast and safe transport of patients.









# Reception and transport





# Reception and transport





# Special products









## Shower couches





# Notes



## Notes





PROMA REHA, s.r.o.
Riegrova 342
552 03 Česká Skalice
Česká republika

+420 491 112 233

info@promareha.cz





www.promareha.com