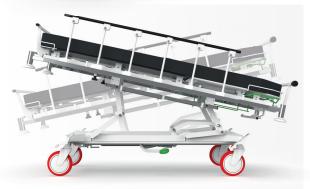

safety of
restless patients in mind. It creates an
environment that supports their treatment
and improves their well-being during hospitali...
zation. The bed is equipped with special modifica...
tions that are adapted to the needs of these patients.



# Bariatric programme

#### TITAN

Bariatric bed with weighing system designed for standard, supra-standard and intensive hospital care with load capa) city up to 500 kg.



**TAURUS** 

Transport trolley designed for fast and safe transport of bariatric patients with load capacity up to 320 kg.





# Children's programme











# Choice of decor

Beech Oak Maple Walnut Sonoma Nabucco

# Bedside cabinets







# Serving table







#### Mattresses







# URGENT TOP

Transport stretcher for fast and safe transport of patients.









# Reception and transport





# Reception and transport





# Special products









## Shower couches





# Notes



## Notes





PROMA REHA, s.r.o.
Riegrova 342
552 03 Česká Skalice
Česká republika

+420 491 112 233

info@promareha.cz





www.promareha.com