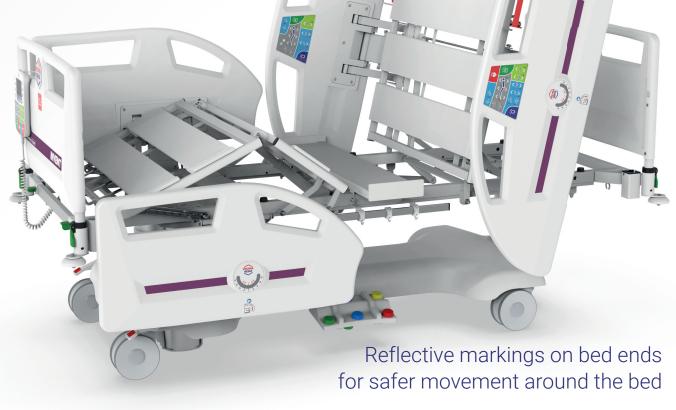

X-rayable mattress platform

Increased safe operating load

Fifth wheel

RRS boards removal system