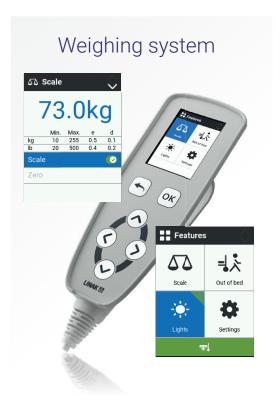

# INVENT, INVENT PRO

Bed with weighing system designed for standard, supra-standard and inten) sive hospital care.