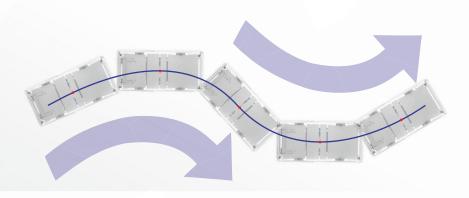

# INVENT, INVENT PRO

Bed with weighing system designed for standard, supra-standard and inten) sive hospital care.

# GENEO

The most popular bed not only for standard and above-standard hospital care but also for intensive care.