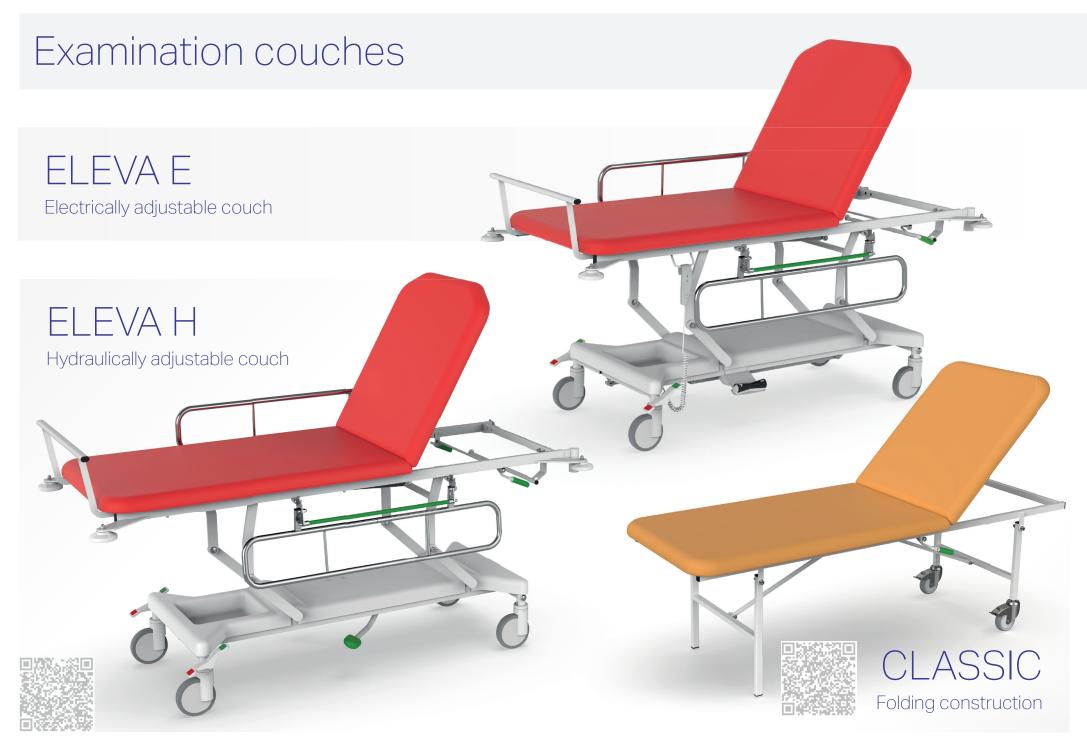

and improves their well-being during hospitali...
zation. The bed is equipped with special modifica...
tions that are adapted to the needs of these patients.



# Bariatric programme

#### TITAN

Bariatric bed with weighing system designed for standard, supra-standard and intensive hospital care with load capa) city up to 500 kg.



**TAURUS** 

Transport trolley designed for fast and safe transport of bariatric patients with load capacity up to 320 kg.





# Children's programme











# Choice of decor

Beech Oak Maple Walnut Sonoma Nabucco

# Bedside cabinets







# Serving table







#### Mattresses







# URGENT TOP

Transport stretcher for fast and safe transport of patients.









# Reception and transport





# Reception and transport





# Special products









## Shower couches





# Notes



## Notes





PROMA REHA, s.r.o.
Riegrova 342
552 03 Česká Skalice
Česká republika

+420 491 112 233

info@promareha.cz





www.promareha.com