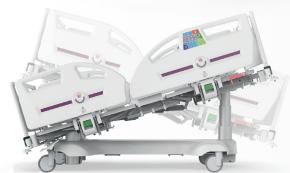

# INVENT, INVENT PRO

Bed with weighing system designed for standard, supra-standard and inten) sive hospital care.