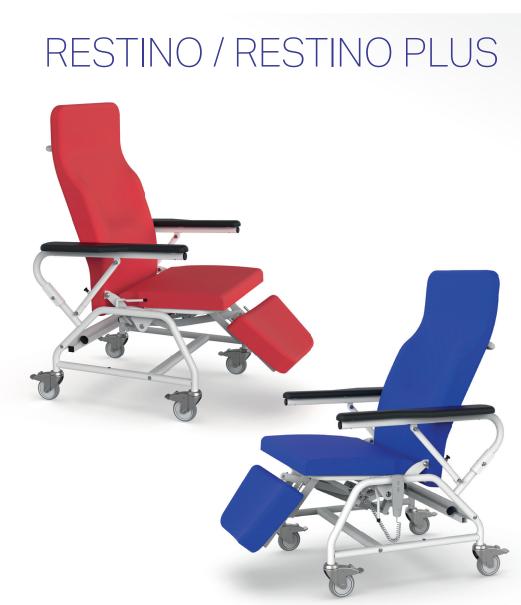

nt
and improves their well-being during hospitali...
zation. The bed is equipped with special modifica...
tions that are adapted to the needs of these patients.



# Bariatric programme

#### TITAN

Bariatric bed with weighing system designed for standard, supra-standard and intensive hospital care with load capa) city up to 500 kg.



**TAURUS** 

Transport trolley designed for fast and safe transport of bariatric patients with load capacity up to 320 kg.





# Children's programme











# Choice of decor

Beech Oak Maple Walnut Sonoma Nabucco

# Bedside cabinets







# Serving table







#### Mattresses







# URGENT TOP

Transport stretcher for fast and safe transport of patients.









# Reception and transport





# Reception and transport





# Special products









## Shower couches





# Notes



## Notes





PROMA REHA, s.r.o.
Riegrova 342
552 03 Česká Skalice
Česká republika

+420 491 112 233

info@promareha.cz





www.promareha.com