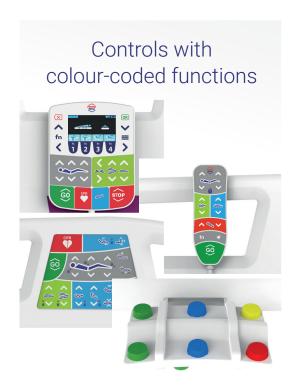

# INVENT, INVENT PRO

Bed with weighing system designed for standard, supra-standard and inten) sive hospital care.

# GENEO

The most popular bed not only for standard and above-standard hospital care but also for intensive care.