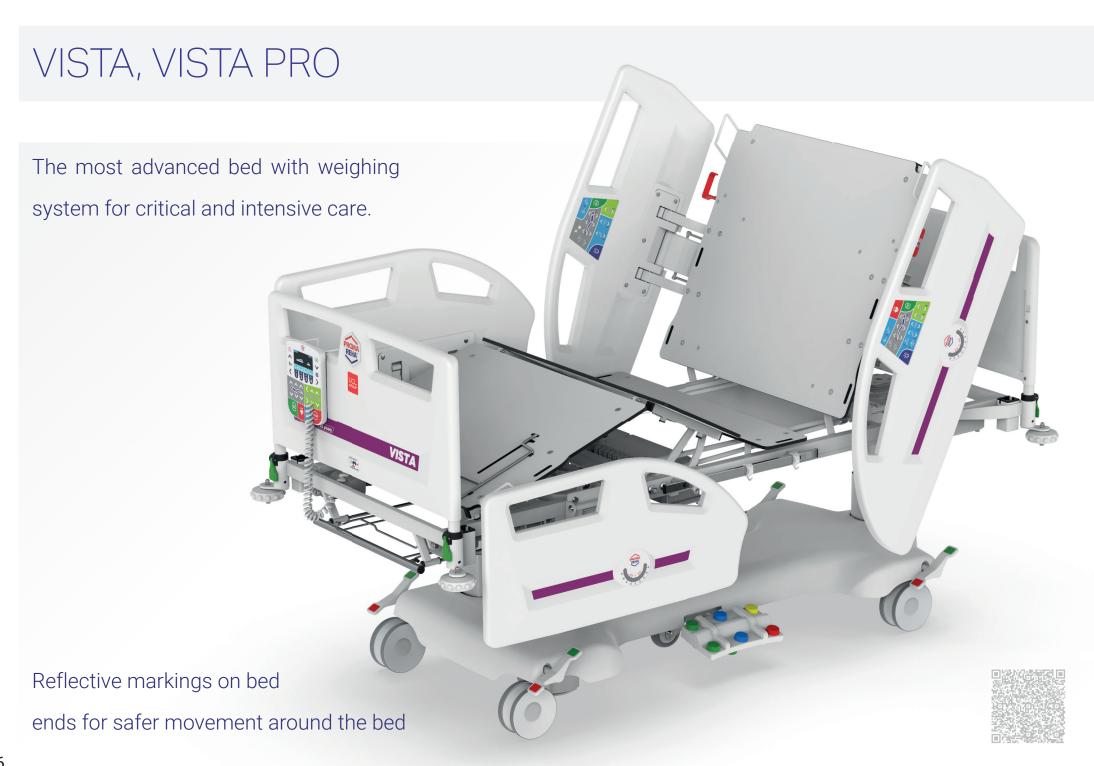

# INVENT, INVENT PRO

Bed with weighing system designed for standard, supra-standard and inten) sive hospital care.