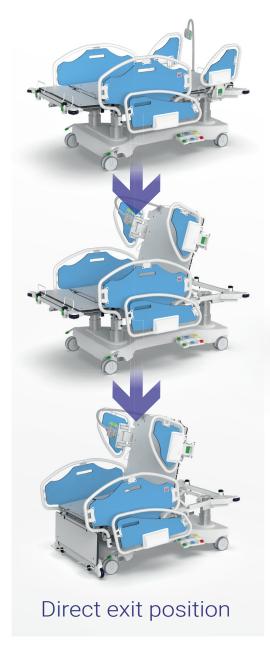

# INVENT, INVENT PRO

Bed with weighing system designed for standard, supra-standard and inten) sive hospital care.