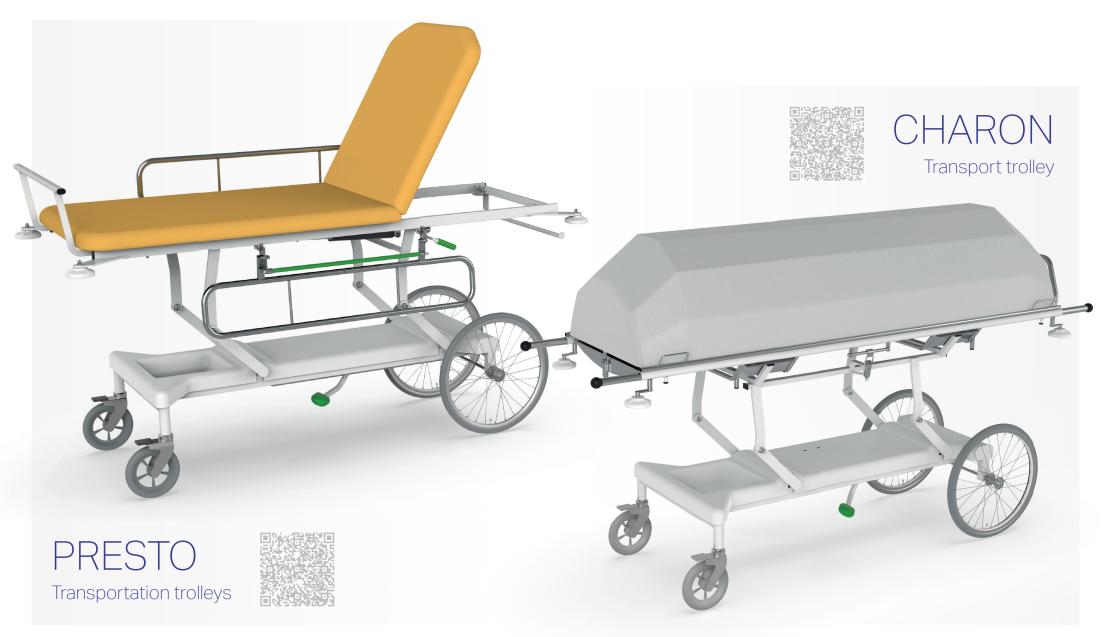

nd. It creates an
environment that supports their treatment
and improves their well-being during hospitali...
zation. The bed is equipped with special modifica...
tions that are adapted to the needs of these patients.



# Bariatric programme

#### TITAN

Bariatric bed with weighing system designed for standard, supra-standard and intensive hospital care with load capa) city up to 500 kg.



**TAURUS** 

Transport trolley designed for fast and safe transport of bariatric patients with load capacity up to 320 kg.





# Children's programme











# Choice of decor

Beech Oak Maple Walnut Sonoma Nabucco

# Bedside cabinets







# Serving table







#### Mattresses







# URGENT TOP

Transport stretcher for fast and safe transport of patients.









# Reception and transport





# Reception and transport





# Special products









## Shower couches





# Notes



## Notes





PROMA REHA, s.r.o.
Riegrova 342
552 03 Česká Skalice
Česká republika

+420 491 112 233

info@promareha.cz





www.promareha.com