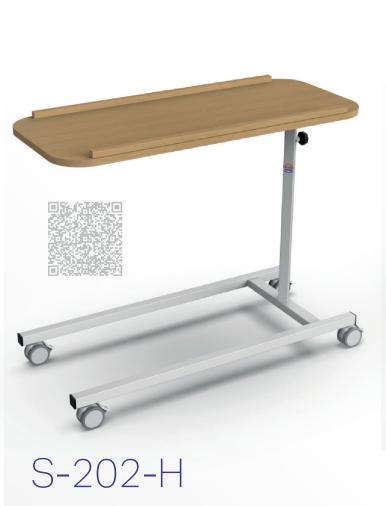

ts



#### SUPERTA H

Hydraulic positioning



A special bed configuration de...
signed with the comfort and safety of
restless patients in mind. It creates an
environment that supports their treatment
and improves their well-being during hospitali...
zation. The bed is equipped with special modifica...
tions that are adapted to the needs of these patients.



# Bariatric programme

#### TITAN

Bariatric bed with weighing system designed for standard, supra-standard and intensive hospital care with load capa) city up to 500 kg.



**TAURUS** 

Transport trolley designed for fast and safe transport of bariatric patients with load capacity up to 320 kg.





# Children's programme











# Choice of decor

Beech Oak Maple Walnut Sonoma Nabucco

# Bedside cabinets







# Serving table







#### Mattresses







# URGENT TOP

Transport stretcher for fast and safe transport of patients.









# Reception and transport





# Reception and transport





# Special products









## Shower couches





# Notes



## Notes





PROMA REHA, s.r.o.
Riegrova 342
552 03 Česká Skalice
Česká republika

+420 491 112 233

info@promareha.cz





www.promareha.com