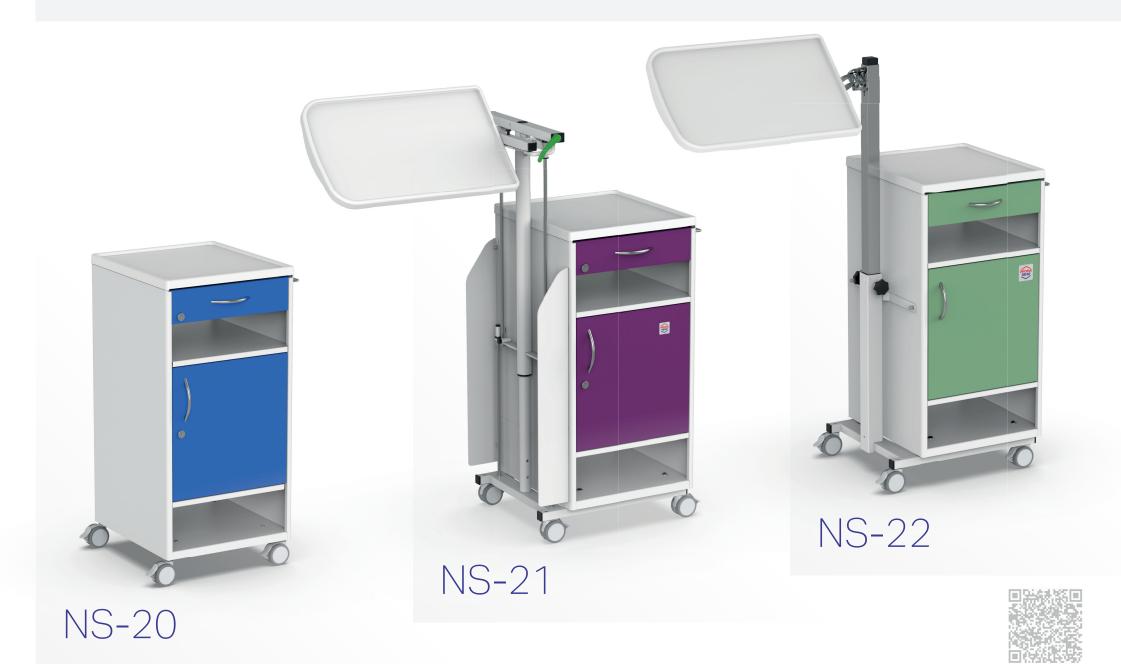

ble for restless patients



#### SUPERTA H

Hydraulic positioning



A special bed configuration de...
signed with the comfort and safety of
restless patients in mind. It creates an
environment that supports their treatment
and improves their well-being during hospitali...
zation. The bed is equipped with special modifica...
tions that are adapted to the needs of these patients.



# Bariatric programme

#### TITAN

Bariatric bed with weighing system designed for standard, supra-standard and intensive hospital care with load capa) city up to 500 kg.



**TAURUS** 

Transport trolley designed for fast and safe transport of bariatric patients with load capacity up to 320 kg.





# Children's programme











# Choice of decor

Beech Oak Maple Walnut Sonoma Nabucco

# Bedside cabinets







# Serving table







#### Mattresses







# URGENT TOP

Transport stretcher for fast and safe transport of patients.









# Reception and transport





# Reception and transport





# Special products









## Shower couches





# Notes



## Notes





PROMA REHA, s.r.o.
Riegrova 342
552 03 Česká Skalice
Česká republika

+420 491 112 233

info@promareha.cz





www.promareha.com