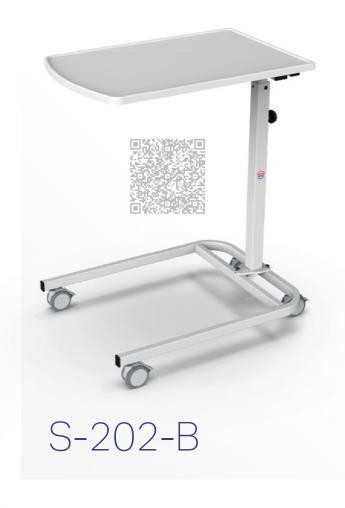

#### SUPERTA H

Hydraulic positioning



A special bed configuration de...
signed with the comfort and safety of
restless patients in mind. It creates an
environment that supports their treatment
and improves their well-being during hospitali...
zation. The bed is equipped with special modifica...
tions that are adapted to the needs of these patients.



# Bariatric programme

#### TITAN

Bariatric bed with weighing system designed for standard, supra-standard and intensive hospital care with load capa) city up to 500 kg.



**TAURUS** 

Transport trolley designed for fast and safe transport of bariatric patients with load capacity up to 320 kg.





# Children's programme











# Choice of decor

Beech Oak Maple Walnut Sonoma Nabucco

# Bedside cabinets







# Serving table







#### Mattresses







# URGENT TOP

Transport stretcher for fast and safe transport of patients.









# Reception and transport





# Reception and transport





# Special products









## Shower couches





# Notes



## Notes





PROMA REHA, s.r.o.
Riegrova 342
552 03 Česká Skalice
Česká republika

+420 491 112 233

info@promareha.cz





www.promareha.com