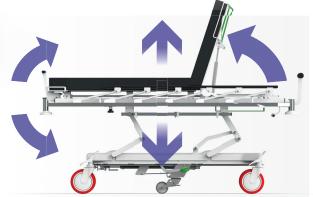

fety of
restless patients in mind. It creates an
environment that supports their treatment
and improves their well-being during hospitali...
zation. The bed is equipped with special modifica...
tions that are adapted to the needs of these patients.



# Bariatric programme

#### TITAN

Bariatric bed with weighing system designed for standard, supra-standard and intensive hospital care with load capa) city up to 500 kg.



**TAURUS** 

Transport trolley designed for fast and safe transport of bariatric patients with load capacity up to 320 kg.





# Children's programme











# Choice of decor

Beech Oak Maple Walnut Sonoma Nabucco

# Bedside cabinets







# Serving table







#### Mattresses







# URGENT TOP

Transport stretcher for fast and safe transport of patients.









# Reception and transport





# Reception and transport





# Special products









## Shower couches





# Notes



## Notes





PROMA REHA, s.r.o.
Riegrova 342
552 03 Česká Skalice
Česká republika

+420 491 112 233

info@promareha.cz





www.promareha.com