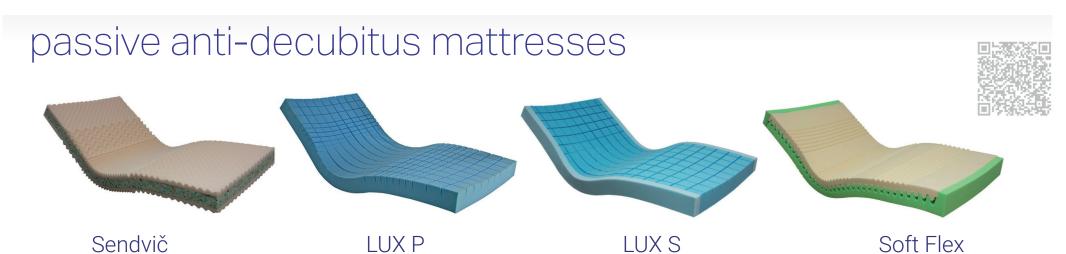

raulic positioning



A special bed configuration de...
signed with the comfort and safety of
restless patients in mind. It creates an
environment that supports their treatment
and improves their well-being during hospitali...
zation. The bed is equipped with special modifica...
tions that are adapted to the needs of these patients.



# Bariatric programme

#### TITAN

Bariatric bed with weighing system designed for standard, supra-standard and intensive hospital care with load capa) city up to 500 kg.



**TAURUS** 

Transport trolley designed for fast and safe transport of bariatric patients with load capacity up to 320 kg.





# Children's programme











# Choice of decor

Beech Oak Maple Walnut Sonoma Nabucco

# Bedside cabinets







# Serving table







#### Mattresses







# URGENT TOP

Transport stretcher for fast and safe transport of patients.









# Reception and transport





# Reception and transport





# Special products









## Shower couches





# Notes



## Notes





PROMA REHA, s.r.o.
Riegrova 342
552 03 Česká Skalice
Česká republika

+420 491 112 233

info@promareha.cz





www.promareha.com