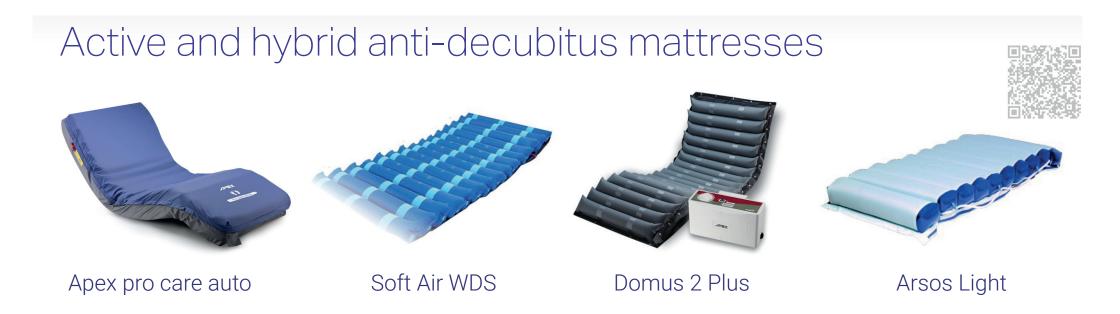

ulic positioning



A special bed configuration de...
signed with the comfort and safety of
restless patients in mind. It creates an
environment that supports their treatment
and improves their well-being during hospitali...
zation. The bed is equipped with special modifica...
tions that are adapted to the needs of these patients.



# Bariatric programme

#### TITAN

Bariatric bed with weighing system designed for standard, supra-standard and intensive hospital care with load capa) city up to 500 kg.



**TAURUS** 

Transport trolley designed for fast and safe transport of bariatric patients with load capacity up to 320 kg.





# Children's programme











# Choice of decor

Beech Oak Maple Walnut Sonoma Nabucco

# Bedside cabinets







# Serving table







#### Mattresses







# URGENT TOP

Transport stretcher for fast and safe transport of patients.









# Reception and transport





# Reception and transport





# Special products









## Shower couches





# Notes



## Notes





PROMA REHA, s.r.o.
Riegrova 342
552 03 Česká Skalice
Česká republika

+420 491 112 233

info@promareha.cz





www.promareha.com