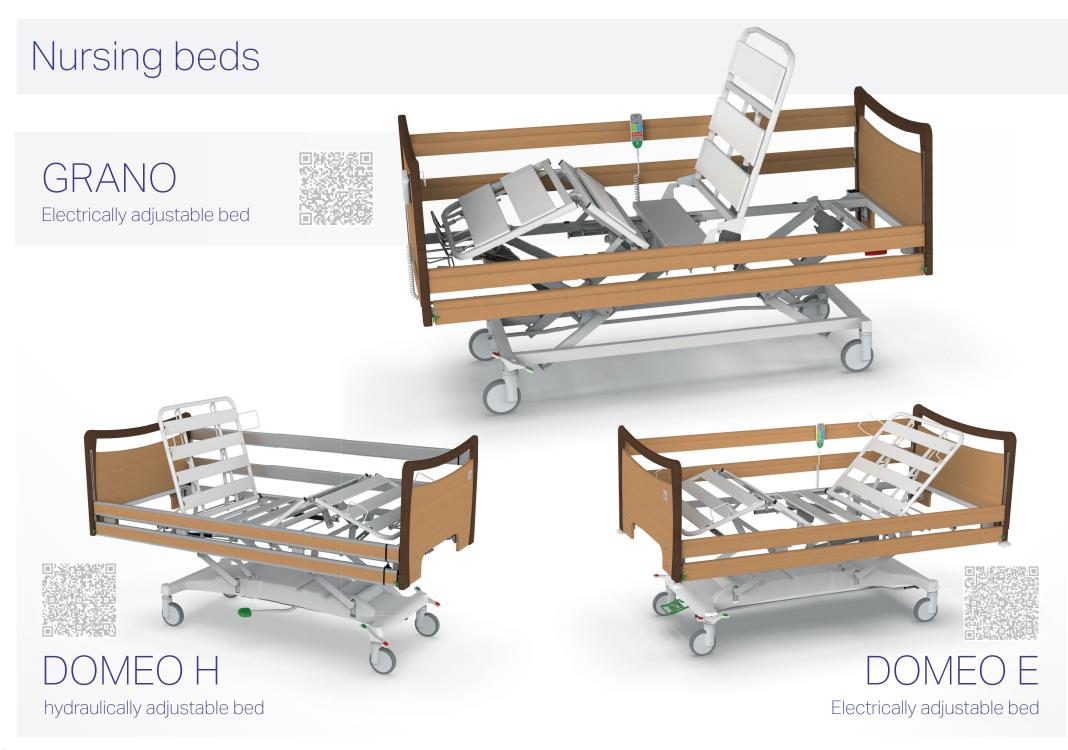

are.







# Bed for standard and supra-standard hospital care



## Bed also suitable for restless patients



#### SUPERTA H

Hydraulic positioning



A special bed configuration de...
signed with the comfort and safety of
restless patients in mind. It creates an
environment that supports their treatment
and improves their well-being during hospitali...
zation. The bed is equipped with special modifica...
tions that are adapted to the needs of these patients.



# Bariatric programme

#### TITAN

Bariatric bed with weighing system designed for standard, supra-standard and intensive hospital care with load capa) city up to 500 kg.



**TAURUS** 

Transport trolley designed for fast and safe transport of bariatric patients with load capacity up to 320 kg.





# Children's programme











# Choice of decor

Beech Oak Maple Walnut Sonoma Nabucco

# Bedside cabinets







# Serving table







#### Mattresses







# URGENT TOP

Transport stretcher for fast and safe transport of patients.









# Reception and transport





# Reception and transport





# Special products









## Shower couches





# Notes



## Notes





PROMA REHA, s.r.o.
Riegrova 342
552 03 Česká Skalice
Česká republika

+420 491 112 233

info@promareha.cz





www.promareha.com