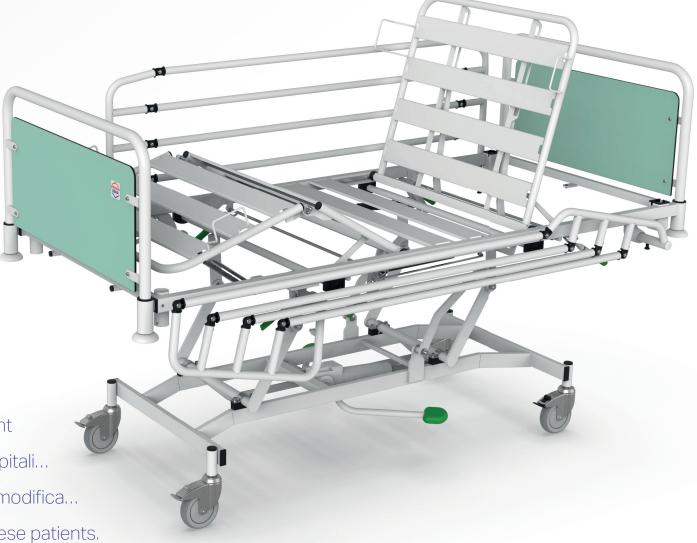

## Bed also suitable for restless patients

#### SUPERTA H

Hydraulic positioning

A special bed configuration de...
signed with the comfort and safety of
restless patients in mind. It creates an
environment that supports their treatment
and improves their well-being during hospitali...
zation. The bed is equipped with special modifica...
tions that are adapted to the needs of these patients.