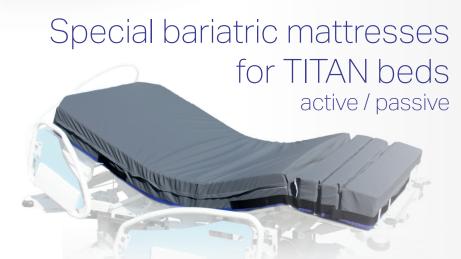

# Bariatric programme

#### TITAN

Bariatric bed with weighing system designed for standard, supra-standard and intensive hospital care with load capa) city up to 500 kg.

**TAURUS** 

Transport trolley designed for fast and safe transport of bariatric patients with load capacity up to 320 kg.