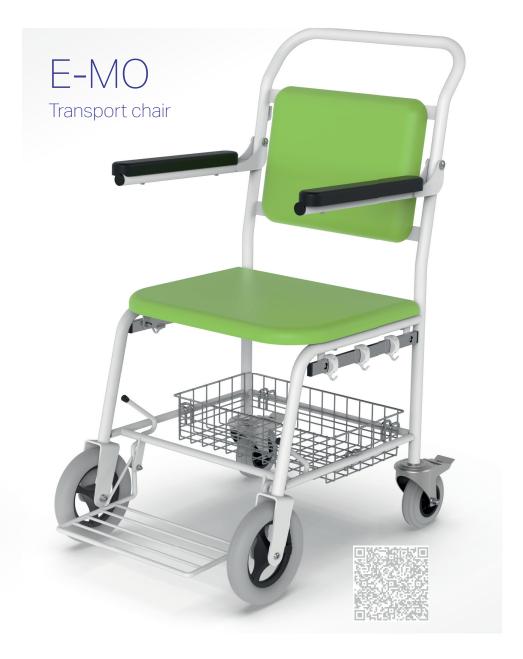

hat supports their treatment
and improves their well-being during hospitali...
zation. The bed is equipped with special modifica...
tions that are adapted to the needs of these patients.



# Bariatric programme

#### TITAN

Bariatric bed with weighing system designed for standard, supra-standard and intensive hospital care with load capa) city up to 500 kg.



**TAURUS** 

Transport trolley designed for fast and safe transport of bariatric patients with load capacity up to 320 kg.





# Children's programme











# Choice of decor

Beech Oak Maple Walnut Sonoma Nabucco

# Bedside cabinets







# Serving table







#### Mattresses







# URGENT TOP

Transport stretcher for fast and safe transport of patients.









# Reception and transport





# Reception and transport





# Special products









## Shower couches





# Notes



## Notes





PROMA REHA, s.r.o.
Riegrova 342
552 03 Česká Skalice
Česká republika

+420 491 112 233

info@promareha.cz





www.promareha.com