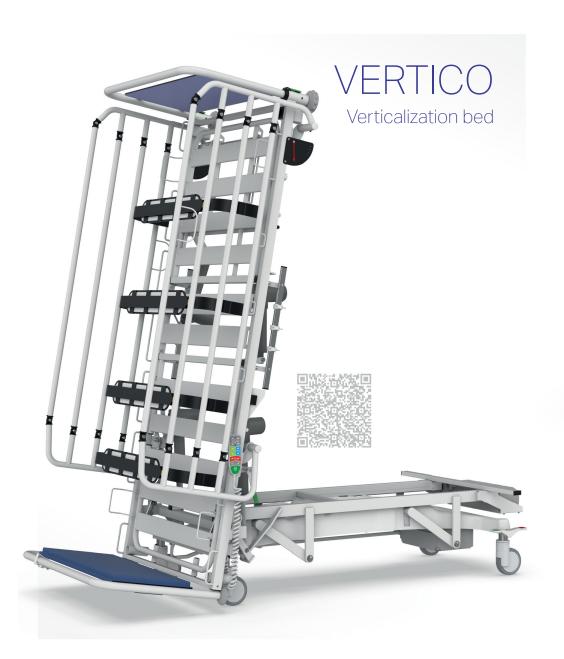

ment
and improves their well-being during hospitali...
zation. The bed is equipped with special modifica...
tions that are adapted to the needs of these patients.



# Bariatric programme

#### TITAN

Bariatric bed with weighing system designed for standard, supra-standard and intensive hospital care with load capa) city up to 500 kg.



**TAURUS** 

Transport trolley designed for fast and safe transport of bariatric patients with load capacity up to 320 kg.





# Children's programme











# Choice of decor

Beech Oak Maple Walnut Sonoma Nabucco

# Bedside cabinets







# Serving table







#### Mattresses







# URGENT TOP

Transport stretcher for fast and safe transport of patients.









# Reception and transport





# Reception and transport





# Special products









## Shower couches





# Notes



## Notes





PROMA REHA, s.r.o.
Riegrova 342
552 03 Česká Skalice
Česká republika

+420 491 112 233

info@promareha.cz





www.promareha.com