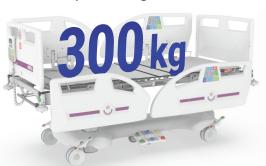

# INVENT, INVENT PRO

Bed with weighing system designed for standard, supra-standard and inten) sive hospital care.