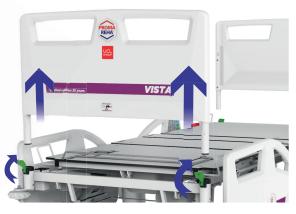

# INVENT, INVENT PRO

Bed with weighing system designed for standard, supra-standard and inten) sive hospital care.

# GENEO

The most popular bed not only for standard and above-standard hospital care but also for intensive care.