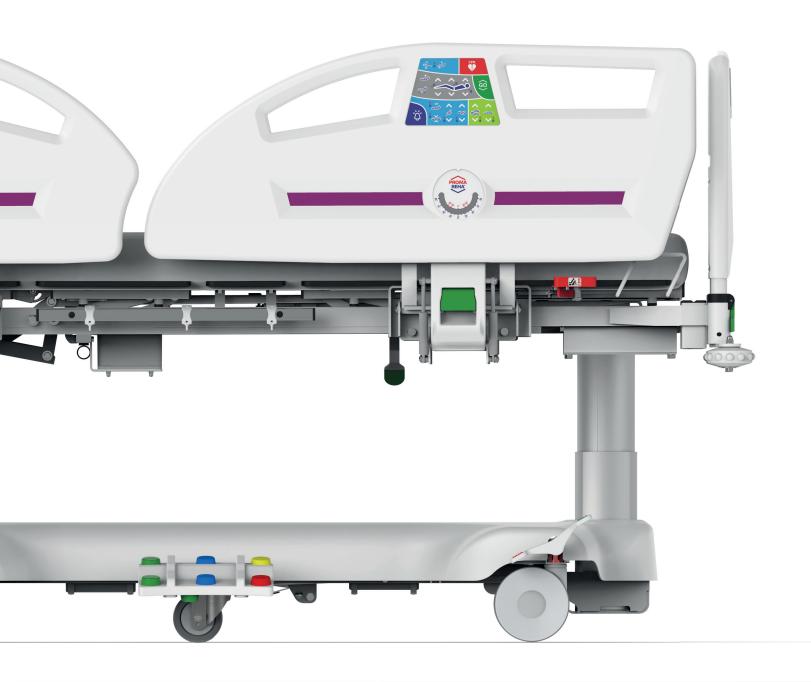

X-rayable mattress platform

Increased safe operating load

Fifth wheel

RRS boards removal system