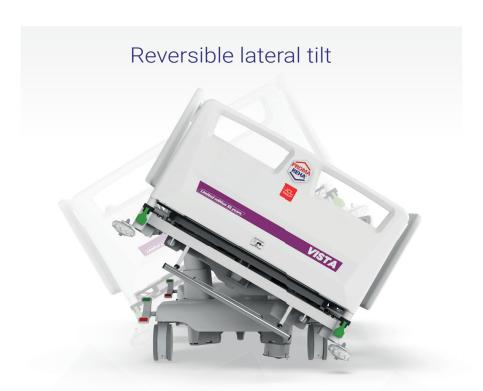

# INVENT, INVENT PRO

Bed with weighing system designed for standard, supra-standard and inten) sive hospital care.

# GENEO

The most popular bed not only for standard and above-standard hospital care but also for intensive care.