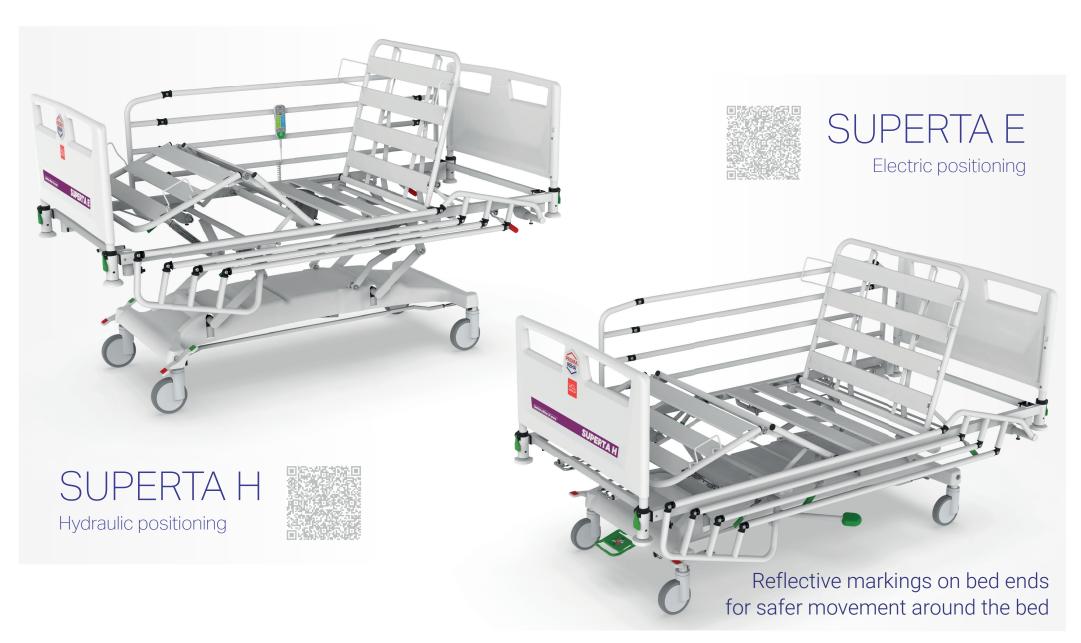

#### SUPERTA H

Hydraulic positioning

A special bed configuration de...
signed with the comfort and safety of
restless patients in mind. It creates an
environment that supports their treatment
and improves their well-being during hospitali...
zation. The bed is equipped with special modifica...
tions that are adapted to the needs of these patients.