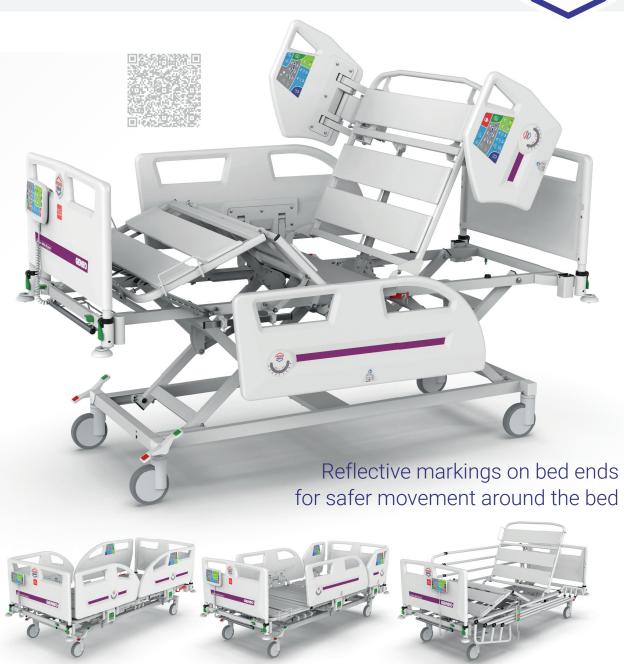

X-rayable mattress platform

Increased safe operating load

Fifth wheel

RRS boards removal system