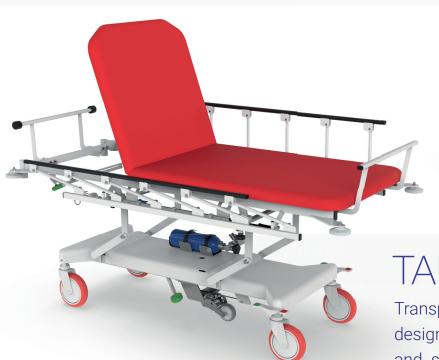

#### TITAN

Bariatric bed with weighing system designed for standard, supra-standard and intensive hospital care with load capa) city up to 500 kg.

**TAURUS** 

Transport trolley designed for fast and safe transport of bariatric patients with load capacity up to 320 kg.