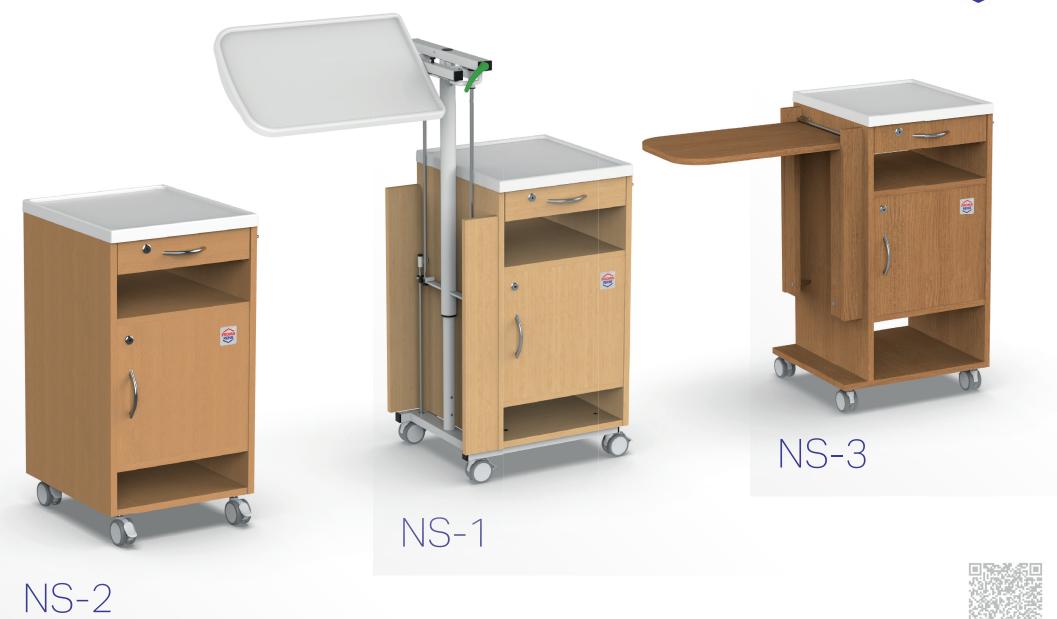

for restless patients



#### SUPERTA H

Hydraulic positioning



A special bed configuration de...
signed with the comfort and safety of
restless patients in mind. It creates an
environment that supports their treatment
and improves their well-being during hospitali...
zation. The bed is equipped with special modifica...
tions that are adapted to the needs of these patients.



# Bariatric programme

#### TITAN

Bariatric bed with weighing system designed for standard, supra-standard and intensive hospital care with load capa) city up to 500 kg.



**TAURUS** 

Transport trolley designed for fast and safe transport of bariatric patients with load capacity up to 320 kg.





# Children's programme











# Choice of decor

Beech Oak Maple Walnut Sonoma Nabucco

# Bedside cabinets







# Serving table







#### Mattresses







# URGENT TOP

Transport stretcher for fast and safe transport of patients.









# Reception and transport





# Reception and transport





# Special products









## Shower couches





# Notes



## Notes





PROMA REHA, s.r.o.
Riegrova 342
552 03 Česká Skalice
Česká republika

+420 491 112 233

info@promareha.cz





www.promareha.com