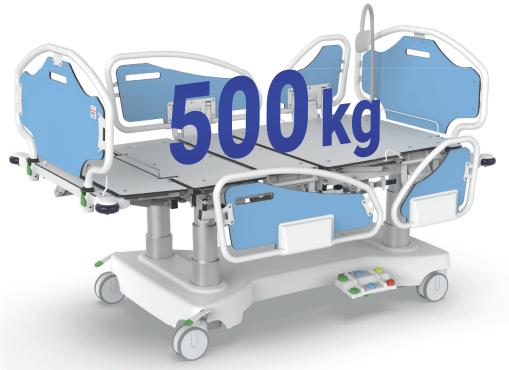

#### TITAN

Bariatric bed with weighing system designed for standard, supra-standard and intensive hospital care with load capa) city up to 500 kg.

**TAURUS** 

Transport trolley designed for fast and safe transport of bariatric patients with load capacity up to 320 kg.