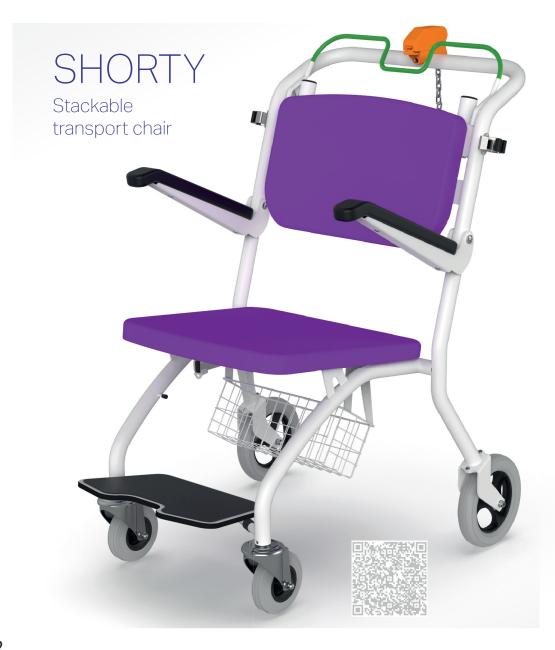

that supports their treatment
and improves their well-being during hospitali...
zation. The bed is equipped with special modifica...
tions that are adapted to the needs of these patients.



# Bariatric programme

#### TITAN

Bariatric bed with weighing system designed for standard, supra-standard and intensive hospital care with load capa) city up to 500 kg.



**TAURUS** 

Transport trolley designed for fast and safe transport of bariatric patients with load capacity up to 320 kg.





# Children's programme











# Choice of decor

Beech Oak Maple Walnut Sonoma Nabucco

# Bedside cabinets







# Serving table







#### Mattresses







# URGENT TOP

Transport stretcher for fast and safe transport of patients.









# Reception and transport





# Reception and transport





# Special products









## Shower couches





# Notes



## Notes





PROMA REHA, s.r.o.
Riegrova 342
552 03 Česká Skalice
Česká republika

+420 491 112 233

info@promareha.cz





www.promareha.com