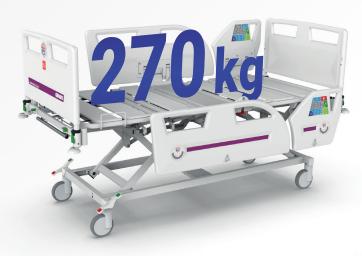

#### TITAN

Bariatric bed with weighing system designed for standard, supra-standard and intensive hospital care with load capa) city up to 500 kg.

**TAURUS** 

Transport trolley designed for fast and safe transport of bariatric patients with load capacity up to 320 kg.