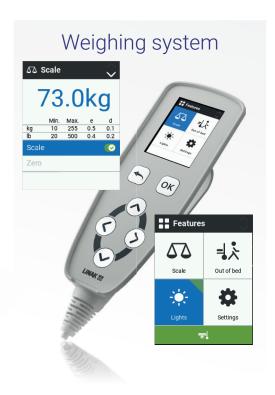

# INVENT, INVENT PRO

Bed with weighing system designed for standard, supra-standard and inten) sive hospital care.