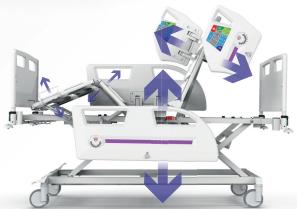

X-rayable mattress platform

Increased safe operating load

Fifth wheel

RRS boards removal system