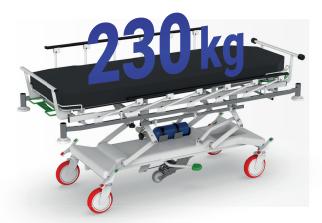

d safety of
restless patients in mind. It creates an
environment that supports their treatment
and improves their well-being during hospitali...
zation. The bed is equipped with special modifica...
tions that are adapted to the needs of these patients.



# Bariatric programme

#### TITAN

Bariatric bed with weighing system designed for standard, supra-standard and intensive hospital care with load capa) city up to 500 kg.



**TAURUS** 

Transport trolley designed for fast and safe transport of bariatric patients with load capacity up to 320 kg.





# Children's programme











# Choice of decor

Beech Oak Maple Walnut Sonoma Nabucco

# Bedside cabinets







# Serving table







#### Mattresses







# URGENT TOP

Transport stretcher for fast and safe transport of patients.









# Reception and transport





# Reception and transport





# Special products









## Shower couches





# Notes



## Notes





PROMA REHA, s.r.o.
Riegrova 342
552 03 Česká Skalice
Česká republika

+420 491 112 233

info@promareha.cz





www.promareha.com