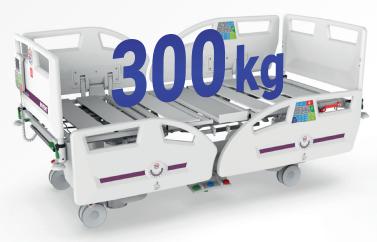

X-rayable mattress platform

Increased safe operating load

Fifth wheel

RRS boards removal system

# INVENT, INVENT PRO

Bed with weighing system designed for standard, supra-standard and inten) sive hospital care.