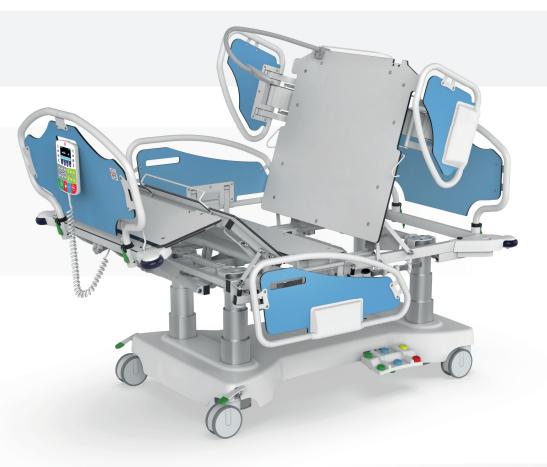

# INVENT, INVENT PRO

Bed with weighing system designed for standard, supra-standard and inten) sive hospital care.