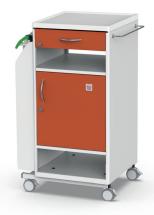

## **NS-21**

Double-sided metal table with hinged adjustable dining table top suitable for hospital environments. Increases comfort and independence for patients with reduced mobility. A wide range of colours ensures a perfect match with the interior of the hospital room.

#### Drawer

The drawer with a drop-out safety catch can be supplemented with a lock (independent or as a central key system), so that the patient's personal belongings are always safe.

#### Choice of design

The choice of colour design allows you to create an esthetic and comfortable space for patients and staff that can help improve patient, comfort and reduce stress.

Easily accessible shelf