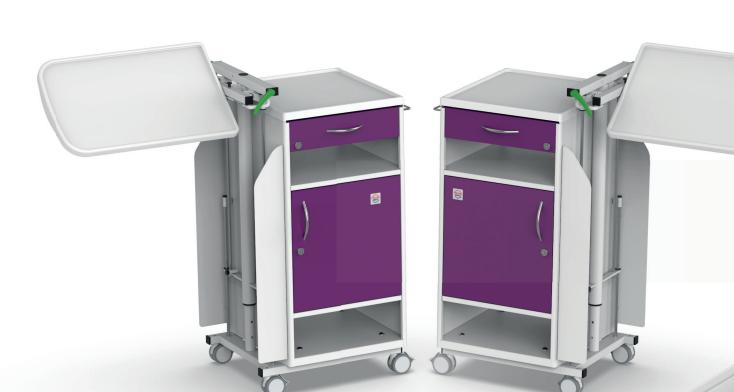

#### Choice of design

The choice of colour design allows you to create an esthetic and comfortable space for patients and staff that can help improve patient, comfort and reduce stress.

Easily accessible shelf

#### Container

Container with space for personal belongings and enough height for a PET bottle. The double sided design of the container is a versatile solution that allows the use of a bedside table on both sides of the bed.