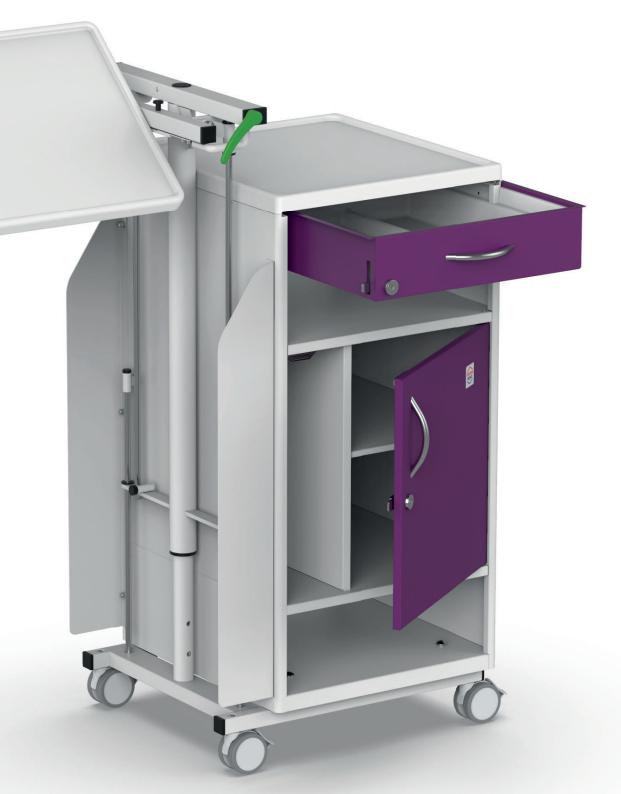

#### Drawer

The drawer with a drop-out safety catch can be supplemented with a lock (independent or as a central key system), so that the patient's personal belongings are always safe.

#### Plastic drawer insert

The plastic drawer insert is divided into two parts for easier organisation of personal belongings. It is also easily removable and cleanable.

#### Lockable drawer and container

The drawer and container can be locked on request.

The patient does not have to worry about losing personal items.

The open storage shelf is particularly suitable for personal items of frequent daily use.

#### Container

Container with space for personal belongings and enough height for a PET bottle. The double sided design of the container is a versatile solution that allows the use of a bedside table on both sides of the bed.

# Storage space for shoes

A practical shoe storage compartment is located at the bottom of the table.