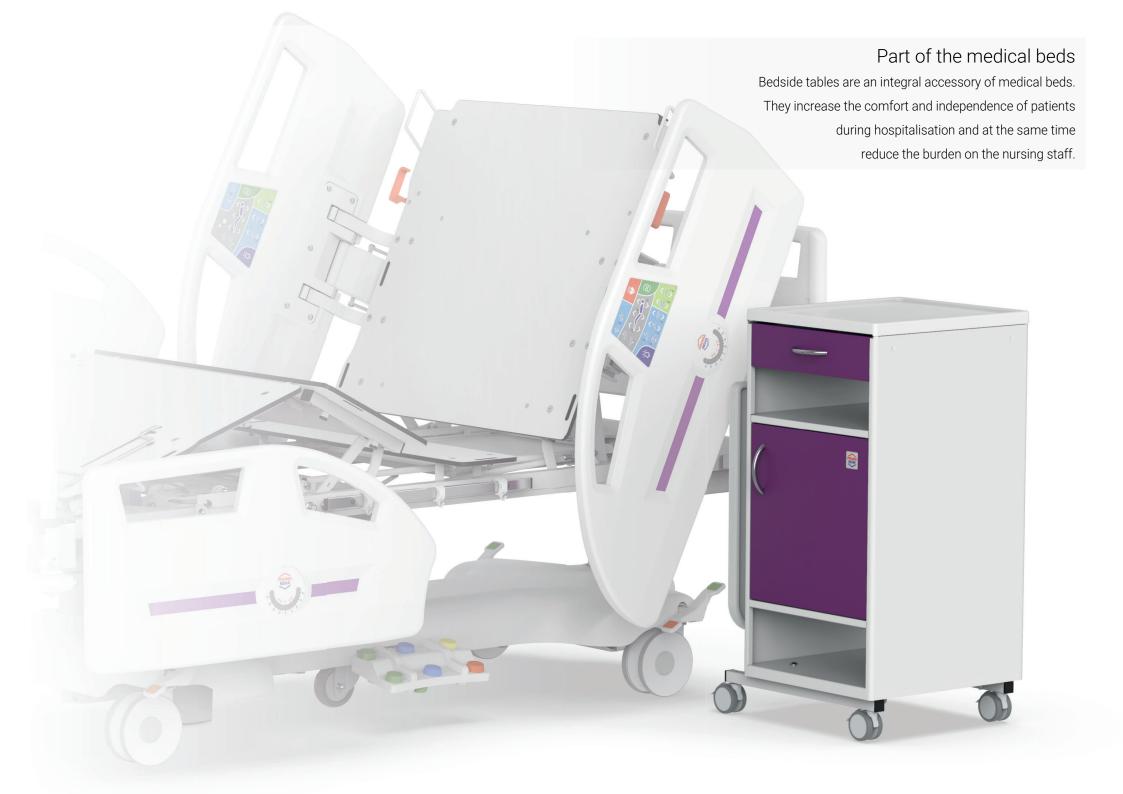

## **NS-21**

Double-sided metal table with hinged adjustable dining table top suitable for hospital environments. Increases comfort and independence for patients with reduced mobility. A wide range of colours ensures a perfect match with the interior of the hospital room.

## Tiltable dining table

The dining board can be locked in three positions, which greatly contributes to patient comfort and increases the work efficiency of the nursing staff.