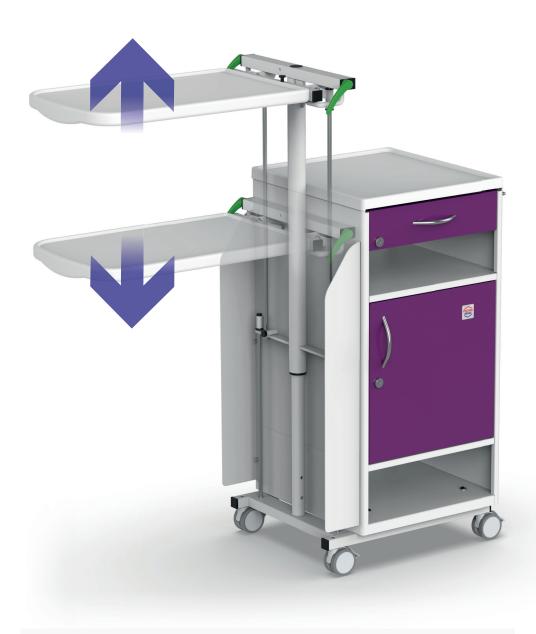

## Tiltable dining table

The dining board can be locked in three positions, which greatly contributes to patient comfort and increases the work efficiency of the nursing staff.

## Dining table height adjustment

The smoothly adjustable gas piston height adjustment has several advantages over other types of height adjustment systems. These advantages include ease of operation, speed and smoothness of height adjustment, as well as durability and long service life.