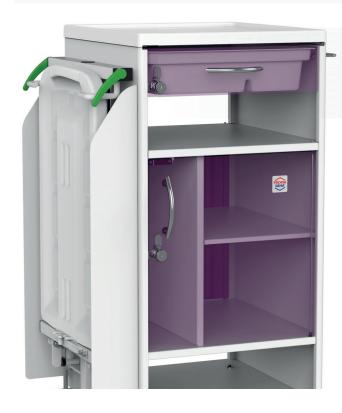

#### Drawer

The drawer with a drop-out safety catch can be supplemented with a lock (independent or as a central key system), so that the patient's personal belongings are always safe.

#### Plastic drawer insert

The plastic drawer insert is divided into two parts for easier organisation of personal belongings. It is also easily removable and cleanable.

#### Lockable drawer and container

The drawer and container can be locked on request.

The patient does not have to worry about losing personal items.

The open storage shelf is particularly suitable for personal items of frequent daily use.

#### Container

Container with space for personal belongings and enough height for a PET bottle. The double sided design of the container is a versatile solution that allows the use of a bedside table on both sides of the bed.