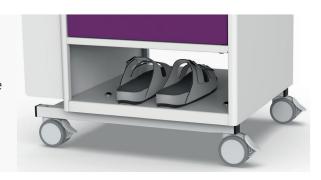

# Storage space for shoes

A practical shoe storage compartment is located at the bottom of the table.