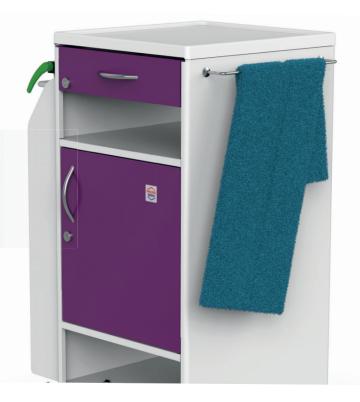

#### Towel holder

The bedside table can also include a towel holder.

The holder is located on the side of the table, this way the patient will always have the towel at hand.

#### Choice of design

The choice of colour design allows you to create an esthetic and comfortable space for patients and staff that can help improve patient, comfort and reduce stress.

Easily accessible shelf