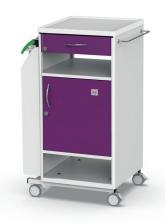

#### Choice of design

The choice of colour design allows you to create an esthetic and comfortable space for patients and staff that can help improve patient, comfort and reduce stress.

Easily accessible shelf