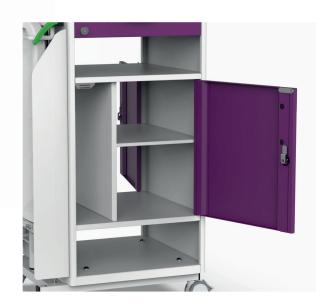

#### Lockable drawer and container

The drawer and container can be locked on request.

The patient does not have to worry about losing personal items.

# Storage space for shoes

A practical shoe storage compartment is located at the bottom of the table.