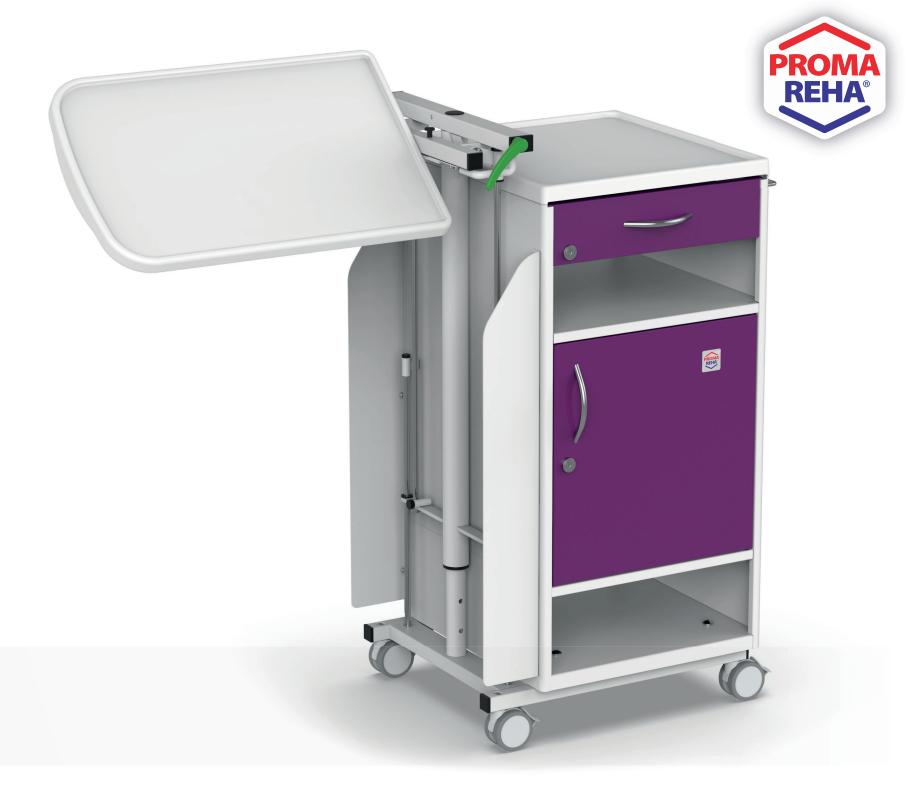

## **NS-21**

Double-sided metal table with hinged adjustable dining table top suitable for hospital environments. Increases comfort and independence for patients with reduced mobility. A wide range of colours ensures a perfect match with the interior of the hospital room.

#### Drawer

The drawer with a drop-out safety catch can be supplemented with a lock (independent or as a central key system), so that the patient's personal belongings are always safe.

## Tiltable dining table

The dining board can be locked in three positions, which greatly contributes to patient comfort and increases the work efficiency of the nursing staff.

## Dining table height adjustment

The smoothly adjustable gas piston height adjustment has several advantages over other types of height adjustment systems. These advantages include ease of operation, speed and smoothness of height adjustment, as well as durability and long service life.

#### Choice of design

The choice of colour design allows you to create an esthetic and comfortable space for patients and staff that can help improve patient, comfort and reduce stress.

Easily accessible shelf