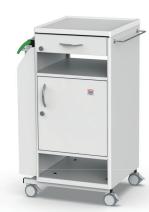

## **NS-21**

Double-sided metal table with hinged adjustable dining table top suitable for hospital environments. Increases comfort and independence for patients with reduced mobility. A wide range of colours ensures a perfect match with the interior of the hospital room.

#### Choice of design

The choice of colour design allows you to create an esthetic and comfortable space for patients and staff that can help improve patient, comfort and reduce stress.

Easily accessible shelf