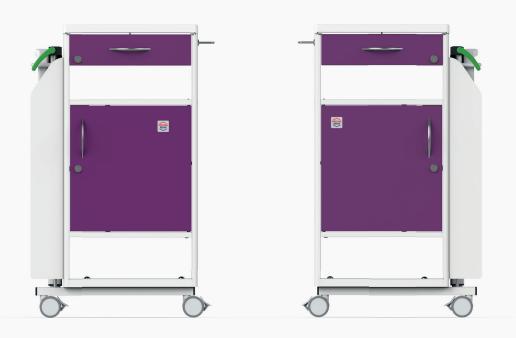

## **NS-21**

Double-sided metal table with hinged adjustable dining table top suitable for hospital environments. Increases comfort and independence for patients with reduced mobility. A wide range of colours ensures a perfect match with the interior of the hospital room.

#### Choice of design

The choice of colour design allows you to create an esthetic and comfortable space for patients and staff that can help improve patient, comfort and reduce stress.

Easily accessible shelf