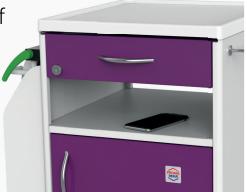

#### Drawer

The drawer with a drop-out safety catch can be supplemented with a lock (independent or as a central key system), so that the patient's personal belongings are always safe.

#### Plastic drawer insert

The plastic drawer insert is divided into two parts for easier organisation of personal belongings. It is also easily removable and cleanable.

The open storage shelf is particularly suitable for personal items of frequent daily use.

#### Container

Container with space for personal belongings and enough height for a PET bottle. The double sided design of the container is a versatile solution that allows the use of a bedside table on both sides of the bed.