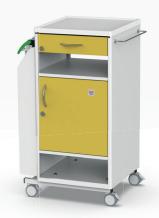

#### Choice of design

The choice of colour design allows you to create an esthetic and comfortable space for patients and staff that can help improve patient, comfort and reduce stress.

Easily accessible shelf