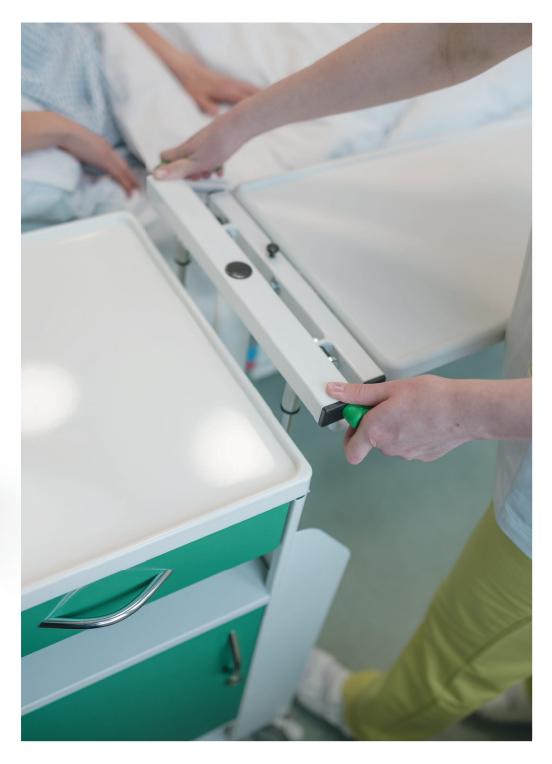

## Tiltable dining table

The dining board can be locked in three positions, which greatly contributes to patient comfort and increases the work efficiency of the nursing staff.

## Dining table height adjustment

The smoothly adjustable gas piston height adjustment has several advantages over other types of height adjustment systems. These advantages include ease of operation, speed and smoothness of height adjustment, as well as durability and long service life.