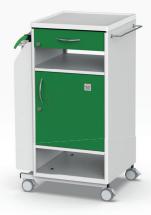

#### Choice of design

The choice of colour design allows you to create an esthetic and comfortable space for patients and staff that can help improve patient, comfort and reduce stress.

Easily accessible shelf