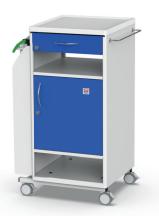

#### Choice of design

The choice of colour design allows you to create an esthetic and comfortable space for patients and staff that can help improve patient, comfort and reduce stress.

Easily accessible shelf